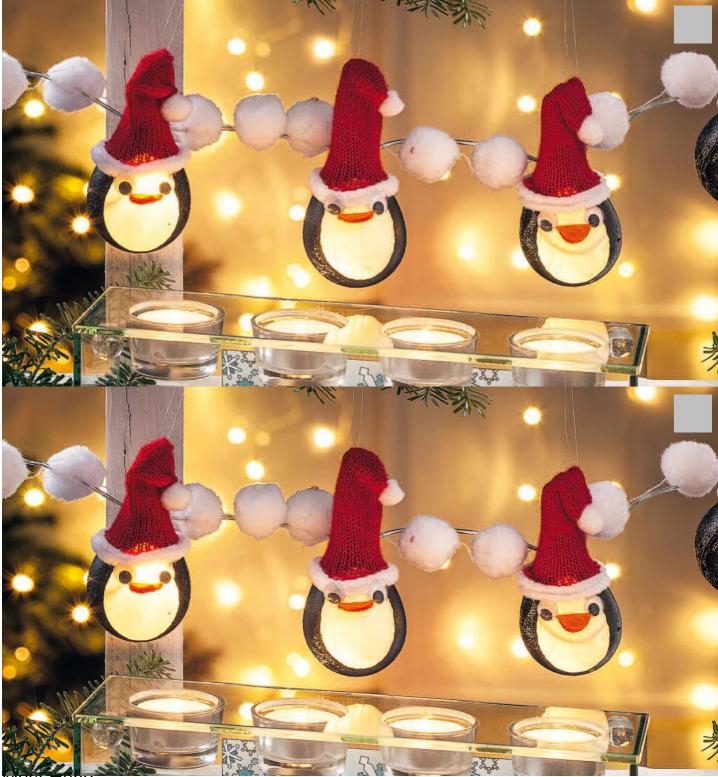

## Penguin light chain

## Instructions No. 731

Difficulty: Beginner

Working time: 30 Minutes

This **cute Pingiun light chain for** cosy pre-Christmas hours is simple and ingenious and the instructions will help you to have fun with your winter & Christmas crafting!