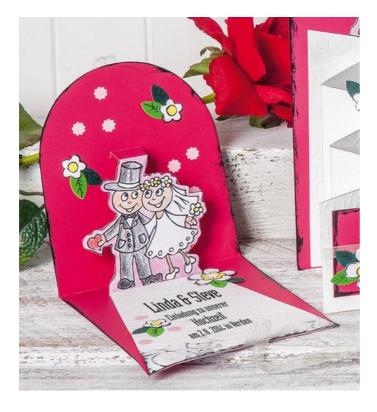

## Pop-up wedding card

Instructions No. 943

\*\*Difficulty: Challenging

\*\*O Working time: 10 Minutes

The most beautiful moment in a couple's life is their **wedding**. Make your **wedding present** unique and create an individual card that will bring back memories even years later. Be inspired by our **beautiful**, **romantic wedding card in** modern pop-up **style**.

## And it's as simple as that:

Make a Stencil from the template and cut the pink Coloured paper . Cut out the sections of the path and the card flap from the embossed cardboard. The path functions as the text field of the map. Print out the bridal couple and paint it in colour, stick it to Coloured paper and cut it out. Now glue the text field from embossed cardboard to the lower part of the bridal couple and this again to the lower edge of the card with a piece of chiffon ribbon in between, which will be part of the closure. Cut the slit at the mark with the scalpel and thread the bridal couple's tab through. Fasten it on the other side with tape-Ribbon. Now glue the card cover made of embossed cardboard on the top side and work in the 2nd chiffon tape. Punch out flowers from the Coloured paper with the Craft Punch and decorate the card with them. Outline these with the Edding and paint on the leaf veins. To give the card more depth, wipe over the edges with the Ink Pads . Additionally you need some Coloured pencils.