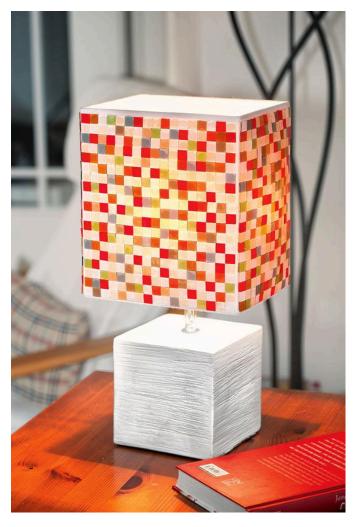

## "Rimini" lamp set with mosaic

**Instructions No. 956** 

This Lampshade is easy to make and provides your home with a fantastic light. Through the transparent mosaics the light refracts in different colours and provides a pleasant brightness. You will be surprised how effectively the small stones can be processed.

## And it is as simple as that:

Stick the mosaic with the effect - Glue on the Lampshade. The effect - Glue has the advantage that it dries transparent. Pay attention to the edge guide. You can use a pair of tweezers to place the mosaic exactly. Then assemble your lamp.