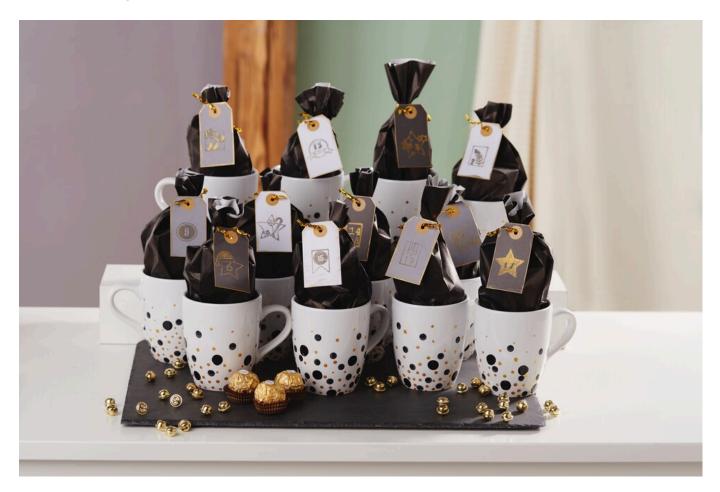

# Advent calendar with cups

First design the cups with the Dot Painting wood stick and the glass & porcelain paint. The colours can be painted from transparent to opaque and can be mixed with each other.

For a long-lasting hold of the paint, the applied colours must be baked in the oven at 160°C for approx. 30 minutes.

Next, stamp the VBS gift tags with the appropriate silicone stamps and the craft colours. You can brush the edges with gold craft paint. Next, place the paper bags in the cups. Then fill them with small items and close them all with the closure strips provided. Now you only need to attach the 24 tags to one of the strips and the Advent calendar in "Cosy Christmas" style is ready.