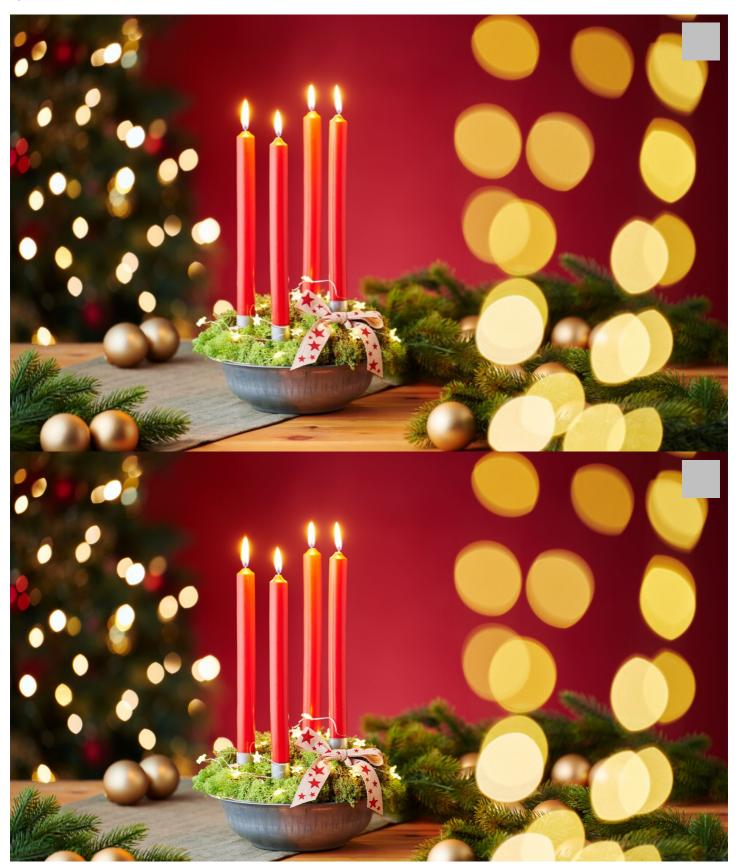

## Advent wreath in a zinc bowl

Instructions No. 3130

Difficulty: Beginner

Working time: 1 hour

Looking for an idea for your own **DIY Advent wreath**? A self-designed Advent wreath not only adds a personal touch to your home, but also offers a wonderful opportunity to get creative and spend time with family and friends. In this detailed step-by-step guide, I'll show you how to create a magical Advent wreath for Christmas. The creative process is simple and a lot of fun - perfect for all craft lovers!

Use the linen ribbon to tie a pretty bow. Use the hot glue to attach the bow to the moss. The bow rounds off your DIY Advent wreath in style and adds a touch of elegance.