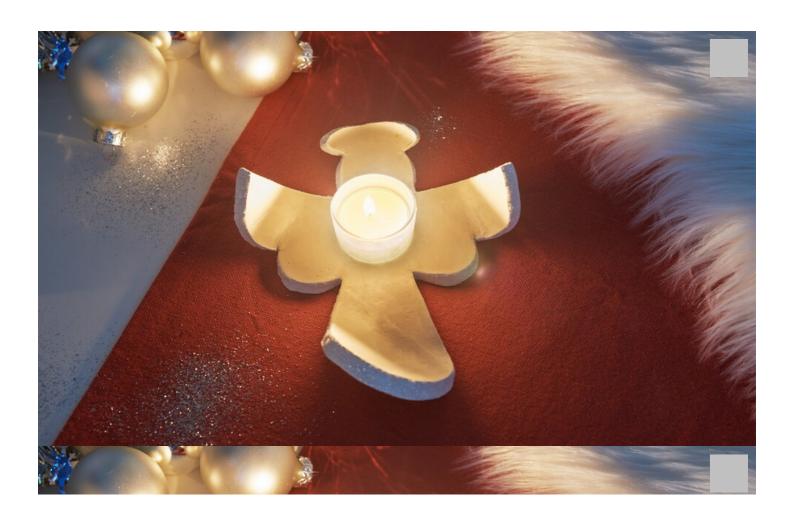

## Angel clay bowl

Instructions No. 2343

Difficulty: Beginner

Working time: 1 hour 30 Minutes

Many decorative and also practical things can be formed from soft clay, such as this pretty bowl in the shape of an angel. The simple, small angel is a wonderful Christmas decoration and can also be decorated with a tea light.