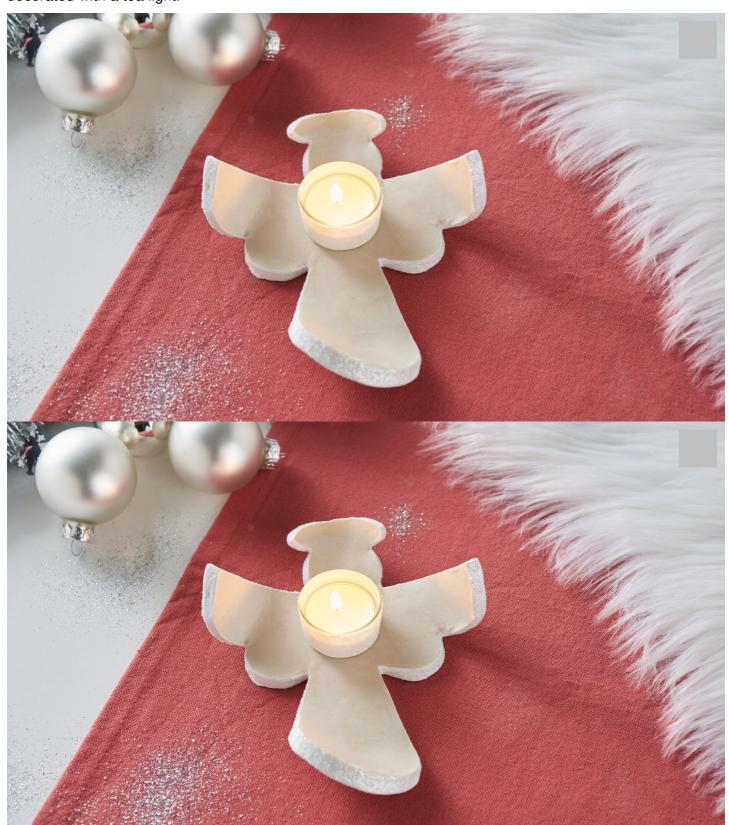

## Angel clay bowl

Instructions No. 2343

Difficulty: Beginner

Working time: 1 hour 30 Minutes

Many decorative and also practical things can be formed from soft clay, such as this pretty bowl in the shape of an angel. The simple, small angel is a wonderful Christmas decoration and can also be decorated with a tea light.