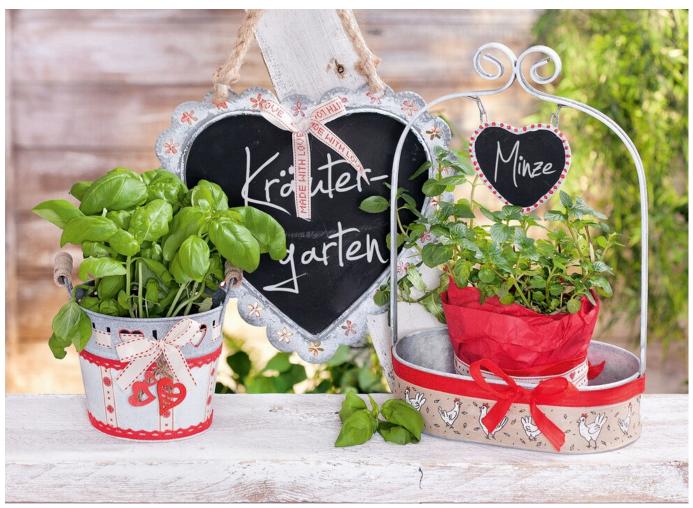

### How do I decorate the Zinc Heart Board in country house style?

Take a brush and dab the edge of the heart board with white Acrylic paint. Emphasize the recesses in the edge with a little red paint. Then tie a bow with the "Made with love"-Ribbon and stick it with some tape-Ribbon in the middle of the board.

# How do I decorate the planter bucket?

Paint the bottom half of the bucket with white Acrylic paint and let it dry. Then use double-sided tape-Ribbon

to stick the heart bands in longitudinal strips around the bucket

Then stick the red Lace ribbon horizontally above and below the white painted area. The recess openings will be accentuated with red paint.

Then thread only and the Ribbon with the red lines into the openings all around and tie the ends into a bow. Finally, tie the red stray hearts to it.

## How do I decorate the planting bowl?

Take the Ribbon with the chicken motifs and stick it around the basket with double-sided adhesive tape-Ribbon. Then stick the red Ribbon to the upper edge and close it again with a nice bow. Border the small heart plate with white paint and accentuate it with red dots.