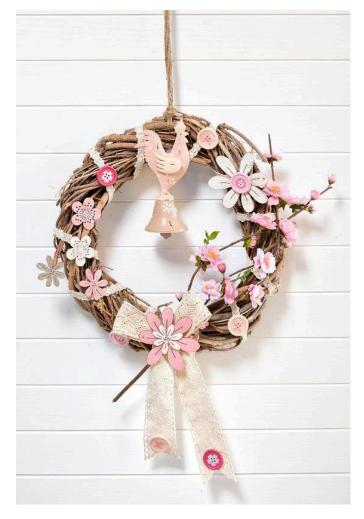

## Here's how it works

To make the Easter wreath you need a natural wreath as a basis . Lace ribbon, Blossoms, buttons and a cherry tree branch are the matching decorative accessories.

At first, wrap narrow **Lace ribbon** around the wreath. The beginning and end of the decorative tape is fixed with hot glue. Arrange small buttons and flowers as accessories on the wreath and glue them with hot glue.

With a **cherry blossom branch**, a bow made of wide Lace ribbon and a particularly large flower, a visual highlight is set at the bottom of the wreath with the help of the hot glue gun.

The special eye-catcher with this decoration idea is the **VBS cock "Hanno auf Glocke".** This is finally fixed on top of the wreath.

Now only still provide the wreath with a suspension belt - finished.

| Article number | Article name           | Qty |
|----------------|------------------------|-----|
| 417914         | VBS Lace ribbon "Wide" | 1   |