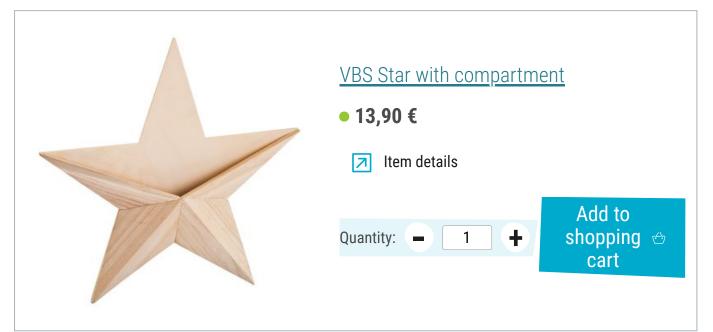

### **Instructions No. 745**

Difficulty: Beginner

Working time: 30 Minutes

This wooden star offers you the most varied design possibilities: The "**starVBS with compartment**" **looks** wonderful as a wall decoration or as a door pendant - with the help of these instructions you can recreate our craft idea right away!