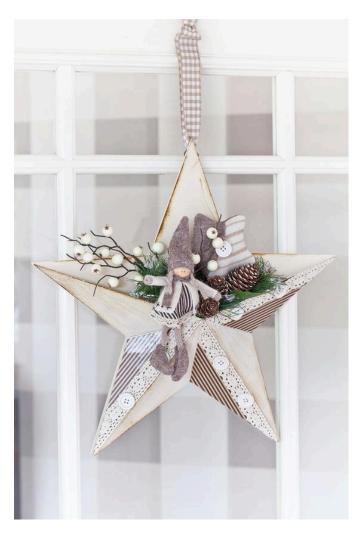

### **Instructions No. 745**

Difficulty: Beginner

Working time: 30 Minutes

This wooden star offers you the most varied design possibilities: The "**starVBS with compartment**" **looks** wonderful as a wall decoration or as a door pendant - with the help of these instructions you can recreate our craft idea right away!

#### Here's how it works

**Prime** the star with the Paint sponge and the Wood stain. Let the star dry well

Now roughly cut out the outlines of the sides of the star tips from the **Decopatch- Paper**. Paint the wooden side directly with the patch glue and put the Decopatch-Paper on top. Use the Napkins-brush to smooth the motif. The brush helps you to avoid wrinkles and cracks when applying the Decopatch paper. Afterwards the applied Motif paper is painted over with patch varnish and thus sealed. After a few minutes, you can adjust the motif to the star shape: Just glide along the star's contour with a sharp scalpel.

Now use double-sided Adhesive tape to attach the **Lace ribbon** on the edge of the star. You can **apply** the buttons with hot glue.

**Additional tip:** Use the StazOn Ink Pads to give the star contour. Pull the cushion along the edges of the star. For charm, it may be a little irregular

Now **decorate the star's compartment** with winter and Christmas picks, add the felt girl and stick the decoration with hot glue. Take a button, stick it on the middle of the Felt-hanger and decorate it as well.

### Fasten it with **<u>hot glue</u>** as well

Finally, pull the ribbon, shortened to the desired length, through the eyelet. Now your star is ready and you can put your eye-catcher in scene.