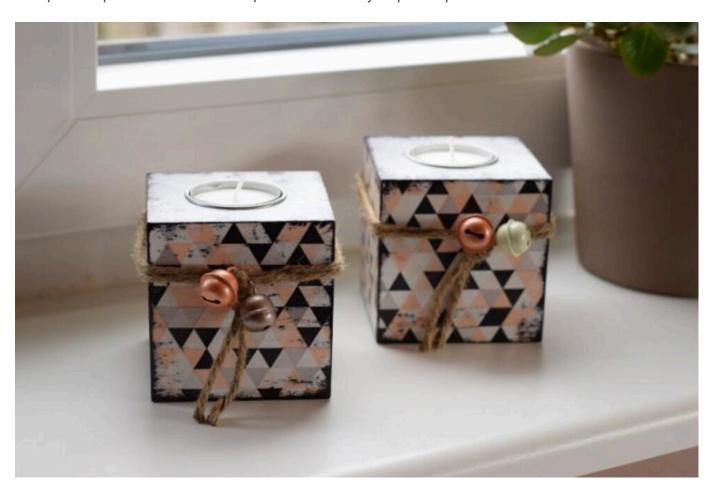

#### And it's that easy:

Our VBS Tea light cubes can be used with the most diverse Craft techniques to set the scene and make them a real eye-catcher. How about the trendy concrete look, for example? Or do you prefer a retro look? Shabby-Chic? Why not combine individual styles with each other?

### 3. Stick on Décopatch-Paper

After drying, the Décopatch-Paper can be fixed on the cube with some spray glue and then cut to the right size. With a brush the Décopatch-Paper is glued on with some patch-lacquer and sealed A great effect is created: the cube looks like painted!

#### 4. Decorate

Finally, the tea light cubes are decorated as desired, for example with some Jute yarn, decoration-Jingles or some stamping ink for the shabby look