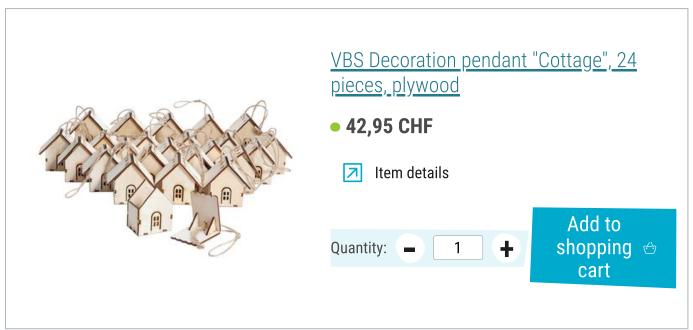

## Article information:

| Article number | Article name                                         | Qty |
|----------------|------------------------------------------------------|-----|
| 694841         | VBS Decoration pendant "Cottage", 24 pieces, plywood | 1   |
| 560078-11      | VBS Craft paint, 15 mlMay Green                      | 1   |
| 560078-69      | VBS Craft paint, 15 mlBeige                          | 1   |
| 560078-25      | VBS Craft paint, 15 mlOrange                         | 1   |
| 550505-04      | VBS Bristle brushes "Nature"Size 04                  | 1   |