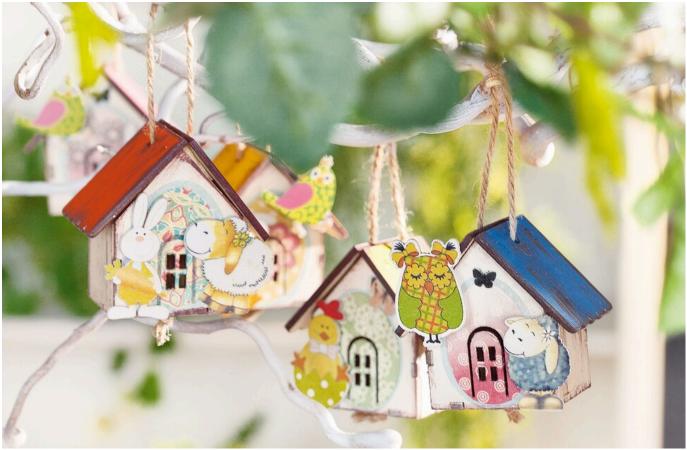

## Anleitung: Häuser-Anhänger in frischen Farben

**Instructions No. 1136** 

The VBS Pendant set house is suitable for many different decorations and creative ideas. The 24 houses can be used for example as Advent Calendar . The roof is easy to remove and so small items can be stored inside. But the trailers also offer many possibilities for springtime, for example as garden decoration or for a fairy lights. In this manual you will get some simple tricks to design the houses with paint, Napkin and scattering parts

## And it's that easy:

For a spring-like appearance the house fronts are primed white. The other sides of the houses will be given a beige primer and the roofs will be painted in different colours. The paint is applied several times to give the roofs a particularly intense glow. Let the paint dry well.

Choose springlike motives from a Napkin and cut them out. The uppermost paper layer of Napkin with Napkin varnish on the houses stick on. Paint with the napkin brush from inside to outside. Then leave the houses dry

In the meantime, the roofs can be given a shabby effect: on a damp sponge some beige-brown colour is given and wiped onto the roofs as a contrast to the colourful primer. Then the edges of the roof are dyed

brown.

To make the shabby look perfect, the edges of the houses are also emphasized with brown Acrylic paint .

As soon as the paint has dried, you can stick suitable Embellishment like chicks, owls or birds on the houses.