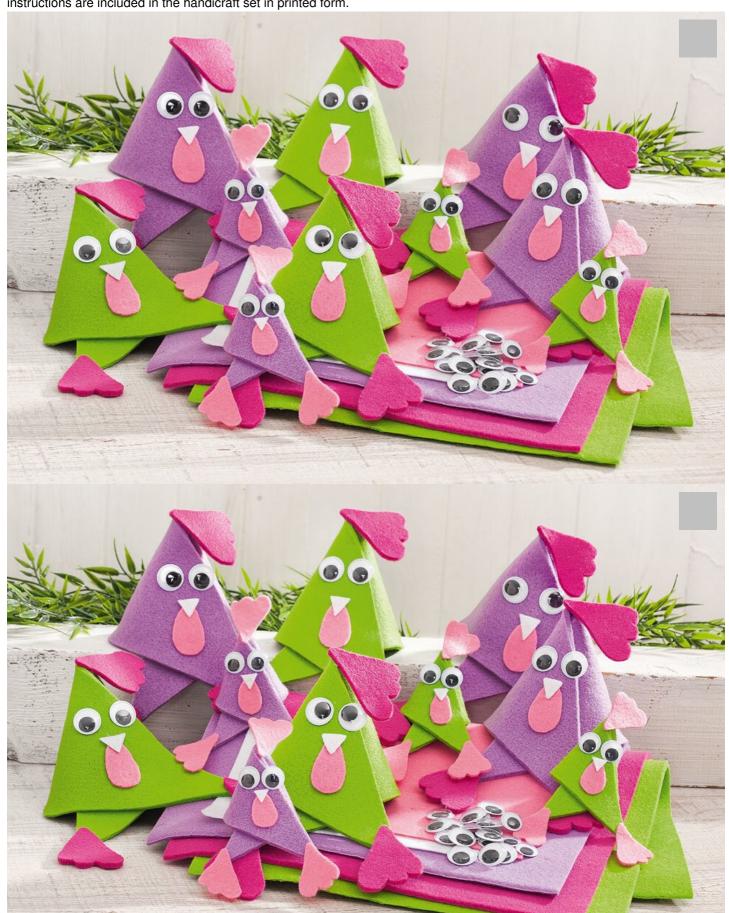

## Anleitung: Kreativ-Set Filzhühner

Instructions No. 1147

Difficulty: Beginner

These lively chickens are the eye-catcher of your Easter decoration. They are very easy to make with our Creative set, scissors and hot glue gun and can be used as edge stool, egg warmer or welcome committee of your Easter visit. The instructions are included in the handicraft set in printed form.