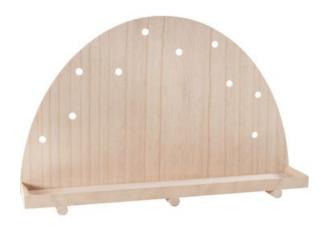

## Anleitung: Lichterbogen

Instructions No. 809

## VBS light arch for 10 light chain

15,50 CHF Item details Quantity:

1

Add to shopping cart

## Article information:

| Article number | Article name                               | Qty |
|----------------|--------------------------------------------|-----|
| 726085         | VBS Napkin varnish "Matt"100 ml            | 1   |
| 120340         | VBS Napkin brush/Decoupage brush           | 1   |
| 132824         | Hobby scalpel                              | 1   |
| 560085-80      | VBS Craft paint, 50 mlWhite                | 1   |
| 607841         | VBS Grass mat                              | 1   |
| 110938         | Spray adhesive Odif 404, removable         | 1   |
| 120371-12      | VBS Flat brush "Easy-Brush"Size 12/11,3 mm | 1   |
| 697477-01      | VBS Decoration fenceNature                 | 1   |