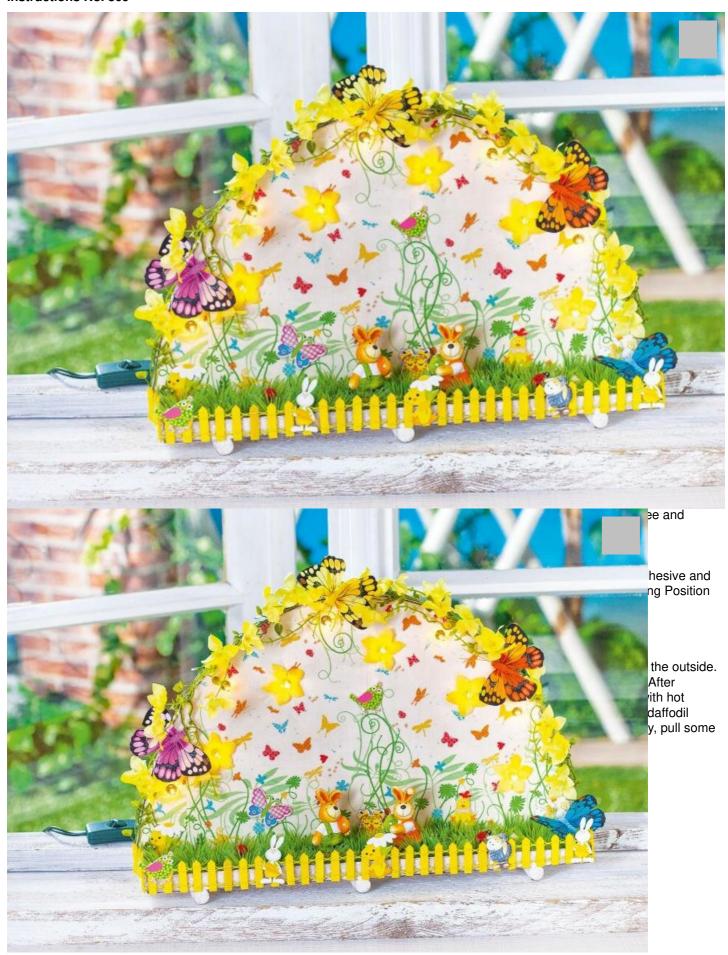

## Anleitung: Lichterbogen

Instructions No. 809

## VBS light arch for 10 light chain

15,50 CHF Item details Quantity:

1

Add to shopping cart

## Article information:

| Article number | Article name                               | Qty |
|----------------|--------------------------------------------|-----|
| 726085         | VBS Napkin varnish "Matt"100 ml            | 1   |
| 120340         | VBS Napkin brush/Decoupage brush           | 1   |
| 132824         | Hobby scalpel                              | 1   |
| 560085-80      | VBS Craft paint, 50 mlWhite                | 1   |
| 607841         | VBS Grass mat                              | 1   |
| 110938         | Spray adhesive Odif 404, removable         | 1   |
| 120371-12      | VBS Flat brush "Easy-Brush"Size 12/11,3 mm | 1   |
| 697477-01      | VBS Decoration fenceNature                 | 1   |