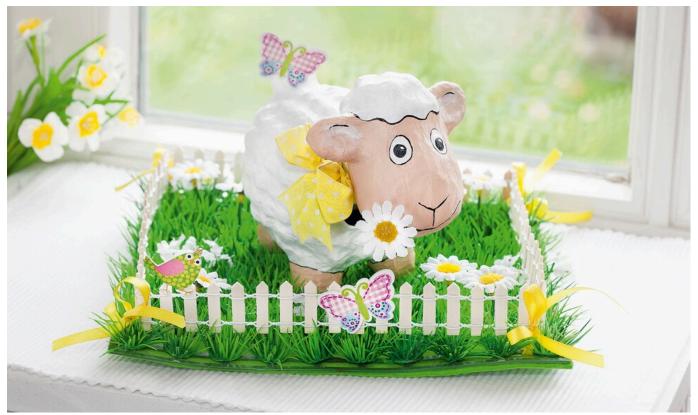

#### Instructions No. 1087

Use these instructions to make your own Easter lamb: Sheep Molly is an extraordinary decorative figure made of papier-mâché. Her funny bobble head can be easily removed and the body can be filled with small delicacies or gifts. The handicraft idea is a real good mood eye-catcher at Easter and also suitable as a funny gift idea.

#### What do I need to make the table decorations?

In this handicraft idea our papier-mâché decoration figure sheep Molly plays the leading role. Get Handicraft paint, brush, wire and the hot glue gun ready.

For the decoration-Meadow we used a grass mat with daisies, a decorative fence, ribbon and Embellishment

#### What do I do to recreate the sheep on Meadow?

Prime Sheep Molly with white Handicraft paint. Once the primer is dry, paint the face and feet with skincolored Handicraft paint. Be careful not to paint over the two areas for the pair of eyes. Then use a fine brush to paint black contours and the details on the eyes, ears and nose. Now tie a bow around the sheep's neck.

Now only still put up the fence on Meadow . It is fixed to the grass mat with wire. Then set up the papiermâché sheep and finally attach the sheep and fence using the hot glue gun Embellishment on Meadow,. What should I consider when painting with Handicraft paint ?