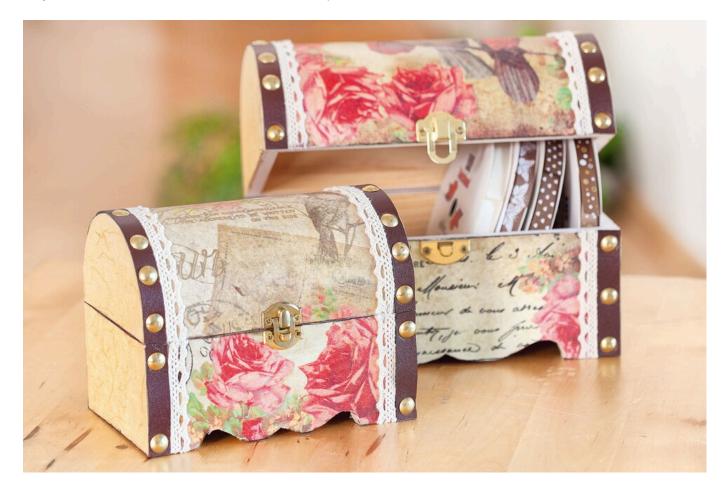

# Anleitung: Runddeckeltruhe mit Motivstrohseide bekleben

#### Instructions No. 1134

The round lid chests are in itself already very beautiful decoration-Article. In this handicraft idea we show you how you can decorate the chests with motive straw silk and Lace ribbon still further. For this we use only some motive straw silk, Lace ribbon and Napkin varnish.

#### How do I proceed to decorate the chests with the motif straw silk?

Take the motif straw silk and cut out the corresponding motifs that should be shown on the chests. Then glue the motif straw silk with Napkin varnish and a napkin brush on the front and the lid of the chests. Cut the edges carefully with a Cutter off.

Then stick the Lace ribbon to the edges, either with self-adhesive Lace ribbon or with double-sided adhesive tape.

## Must Have

|  | VBS Round lid chest with fitting, set of 2<br>● 26,40 € |
|--|---------------------------------------------------------|
|  | ↗ Item details                                          |
|  | Quantity: ■ 1 		 Add to shopping ⇔ cart                 |
|  |                                                         |