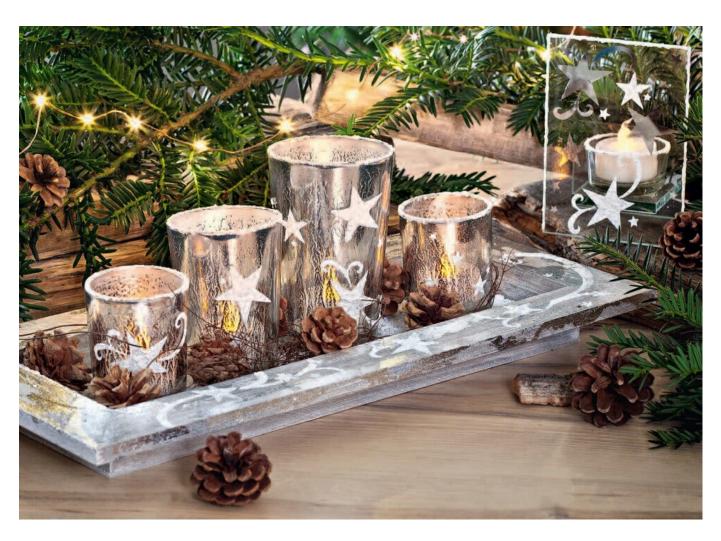

## **Instructions**

You need gloves and a sponge: The glasses **with silver** Metallic-Dab the paint from the inside and let it dry (once so that the light shines through). Stencil on decorative snow and apply to the glass wheel with a brush

Cover the **decorative bowl** with VBS Paint Hobby Color in Grey . After drying, stencil on Gold leaf priming milk (please note the drying time according to the instructions). Then apply silver Leaf metal and remove excess material with Bristle brushes . Then decorate with cones as desired