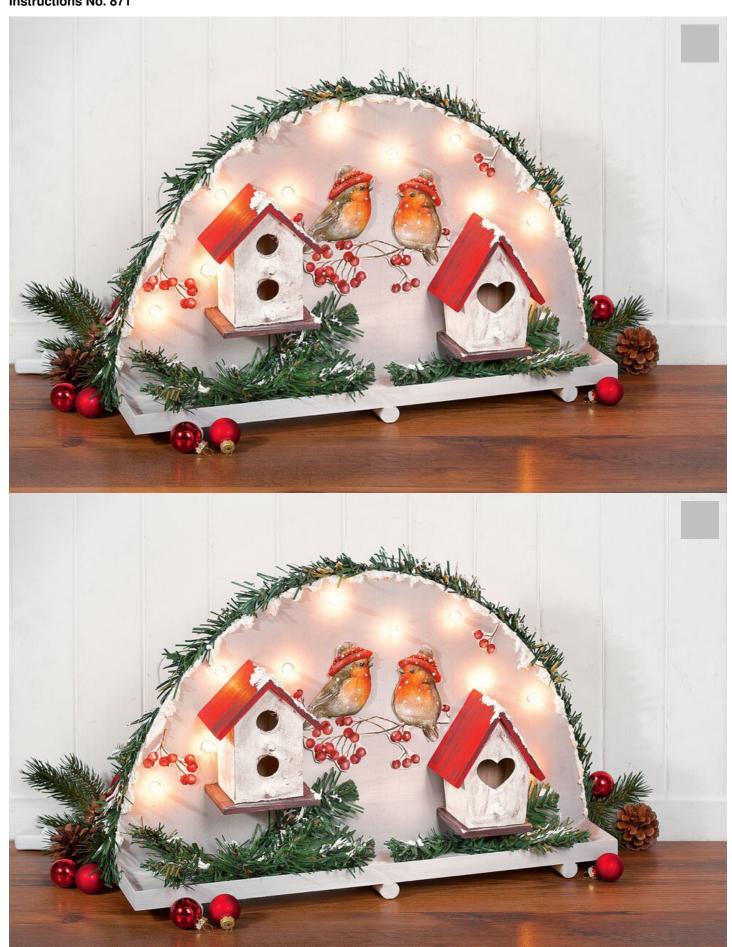

## Anleitung: Winterlicher Lichterbogen mit Vogelhäusern

Instructions No. 871

## Article information:

| Article number | Article name                                | Qty |
|----------------|---------------------------------------------|-----|
| 693975         | VBS Decorative birdhouses "Minis", set of 2 | 1   |
| 726085         | VBS Napkin varnish "Matt"100 ml             | 1   |
| 735520-10      | VBS Decorative snow100 ml                   | 1   |
| 613200         | VBS Fir branch                              | 1   |
| 563123-02      | Aluminum craft foilSilver/Silver            | 1   |
| 130479         | VBS Special mat                             | 1   |
| 560085-30      | VBS Craft paint, 50 mlRed                   | 1   |
| 560085-60      | VBS Craft paint, 50 mlBrown                 | 1   |
| 560085-78      | VBS Craft paint, 50 mlGrey                  | 1   |
| 560085-80      | VBS Craft paint, 50 mlWhite                 | 1   |
| 567206-06      | 3D-Glue pads5 x 5 x 1,9 mm, 400 pieces      | 1   |
| 131056         | VBS Plastic spatula, 5 parts                | 1   |
| 120340         | VBS Napkin brush/Decoupage brush            | 1   |
| 330350         | VBS Painting sponges, 3 pieces              | 1   |
| 521802         | VBS Silhouette scissors                     | 1   |