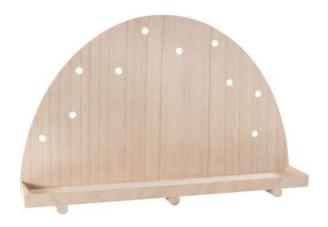

## VBS light arch for 10 light chain

15,50 CHF Item details Quantity:

1

Add to shopping cart