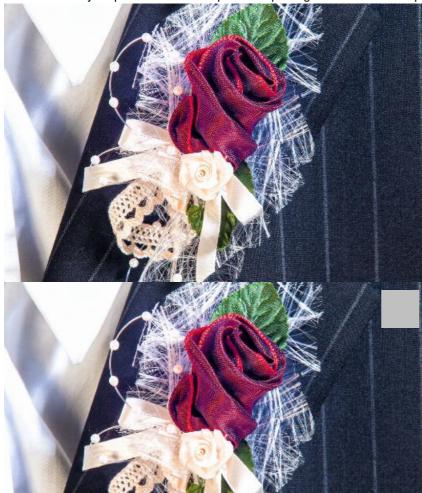

## Anstecknadel für den Bräutigam

## Instructions No. 570

Difficulty: Advanced

Working time: 5 Minutes

The perfect addition for him: Matching the bridal bouquet with roses, this elegant pin for the groom can be made in a Acetate ribbon few easy steps. The individual parts are put together on a brooch pin.

Fix and Rose Fix Set according to the

and fix it with hot glue. the pin.

g of pearls). ose is placed.

lining parts of the Dior plug on the new pin.

Original Loopfix & Rosefix

29,90 CHF Item details Quantity: