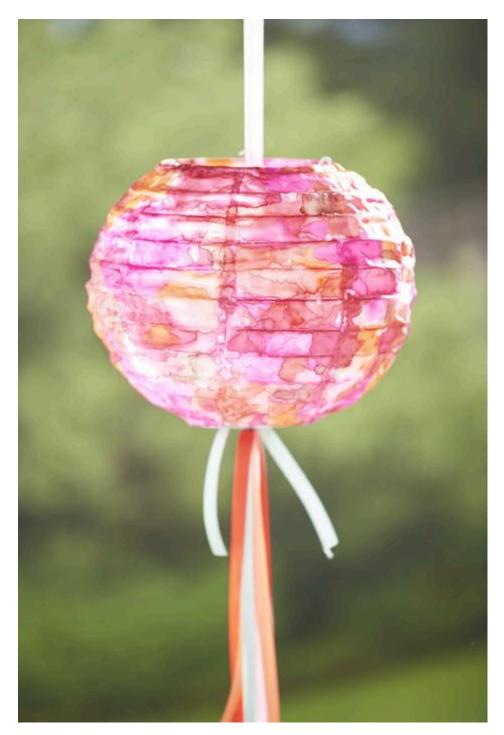

Shape the lantern as follows:

**Alcohol Ink** is a coloured alcohol-based ink. It dries very quickly, but can be liquefied again by other alcohol inks. The colours flow into each other through the air alone and produce a **spectacular colour result**. You can increase and control the flow by using a bellows.

Before starting work, cover your craft table and it is best to work with disposable gloves to ensure safe working with the paints.

Ensure there is adequate ventilation while you are working.

Drop your desired colours of Alcohol Inks onto the Nylon Lampion. Use the bellows to spread the paint. Use the Extender to set accents. With the **extender**, the alcohol inks can be blended and diluted wonderfully. This is a quick and easy way to create soft colour transitions and abstract effects.

Cut the **ribbons** in different lengths and knot them to the wire hanger.