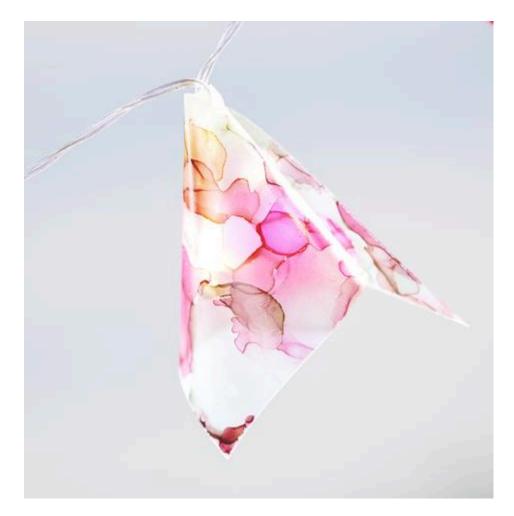

### Here's how:

Drop a few drops of **Alcohol Ink** onto the lamp foil and look at the gradient. Now add your desired colours. Spread the colour with the bellows. Add accents with the **extender**. When you are satisfied with your result, let the lamp foil dry.

After drying, transfer the **template** 20x onto the lamp foil and cut it out. Use a hole punch to punch the holes marked on the template. Place one bulb in the centre of each hole and place the outer corners of the lamp foil on top of each other and pin together with a **foil plug**.