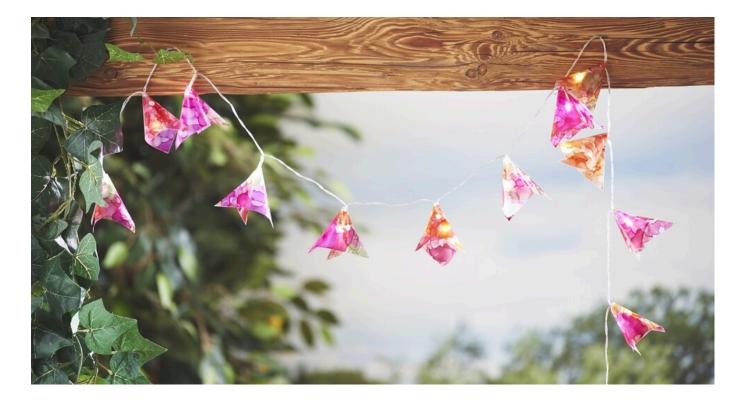

### **Colourful fairy lights with Alcohol Ink**

### Here's how:

Drop a few drops of **Alcohol Ink** onto the lamp foil and look at the gradient. Now add your desired colours. Spread the colour with the bellows. Add accents with the **extender**. When you are satisfied with your result, let the lamp foil dry.

After drying, transfer the **template** 20x onto the lamp foil and cut it out. Use a hole punch to punch the holes marked on the template. Place one bulb in the centre of each hole and place the outer corners of the lamp foil on top of each other and pin together with a **foil plug**.