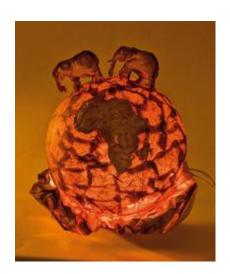

## It's that simple:

The Straw silk paper tear it into pieces and stick them on the Napkin varnish whole. When the whole is Straw

silk paper dry, cut out the hole for the fairy lights with a scalpel. Then simply wipe the surface with coppercoloured **metal**.

Insert the **light chain** into the ball.