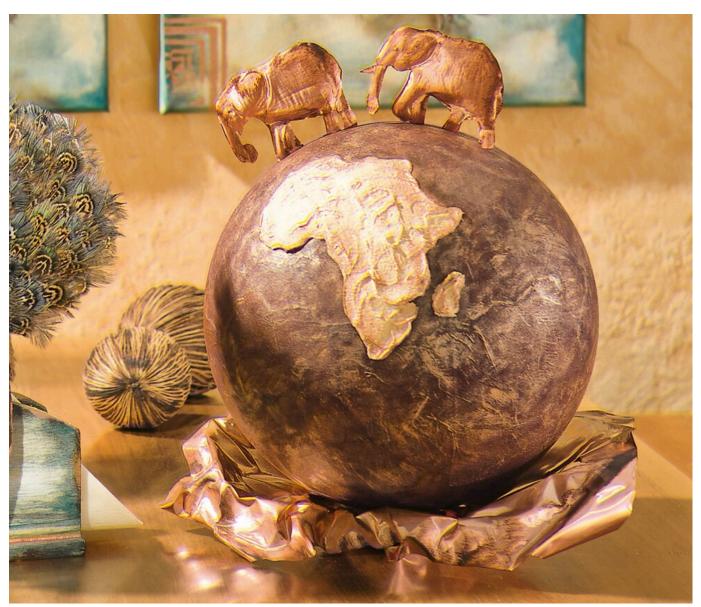

## Ball light "Africa

**Instructions No. 349** 

Difficulty: Advanced

Working time: 45 Minutes

**African decorative objects turn every room into an exotic place to dream and feel good.** With just a few striking accessories in earth tones and combinations of and Blue turquoise, beautiful colonial style decorations are created.

The big **Acrylic ball** is complete with **Straw silk paper** before the African continent is Structure Paste applied. The two elephants are cut out of copper plate and plastically stamped.

The contours of the African continent are now transferred onto the sphere with a pencil. With a fine Spatula pencil now the **Structure Paste** apply to the "continents", work out the contours finely. After everything has dried, the modelled "continents" are painted with kind of metal