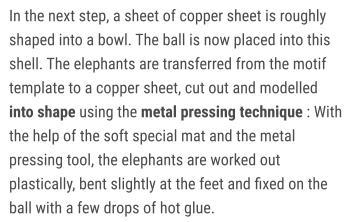

The big **Acrylic ball** is complete with **Straw silk paper** before the African continent is Structure Paste applied. The two elephants are cut out of copper plate and plastically stamped.