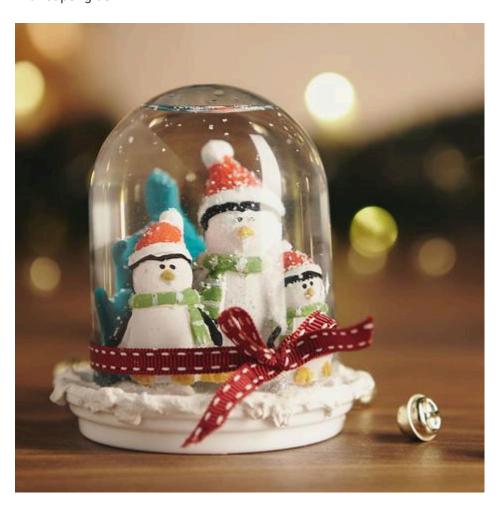

# Bastelanleitung Schneekugel basteln

**Instructions No. 1397** 

Difficulty: Advanced

Working time: 15 Minutes

Capture your personal dreams in self-made snow globes! We have summarized here for you the tips and tricks that you should consider when making your own dream snow globes.

A snow globe always consists of one and a transparent Acrylic- or glass cover. The decoration is made directly on the base plate.

#### Here's how it's done

When making a snow globe, always remember that the water filling acts like a magnifying glass. We therefore recommend for a **snow globe of the dimensions 7 x 5,5 x 5,5 cm decorations** with the maximum size of approx. 3 x 3 cm, for a **snow globe with Ø 85 mm maximum approx. 6 x 4 cm** eye-catchers. Before gluing on your figure or object, test the magnifying effect by first "tacking" it with Adhesive tape and holding it in the glass cover filled with water.

All materials that are insensitive to moisture are suitable for filling the snow globe. A small figure made of polyresin or self formed from Fimo-Modelling clay, small bead miniatures are fixed on the base plate with **super glue**. The snow of a snow globe can be represented excellently with Structure Paste.