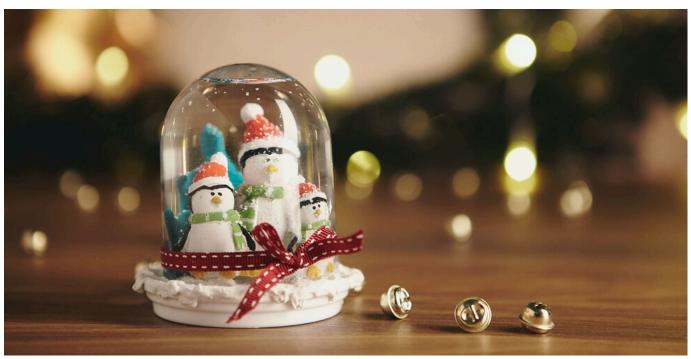

# Bastelanleitung Schneekugel basteln

**Instructions No. 1397** 

Difficulty: Advanced

Working time: 15 Minutes

Capture your personal dreams in self-made snow globes! We have summarized here for you the tips and tricks that you should consider when making your own dream snow globes.

A snow globe always consists of one and a transparent Acrylic- or glass cover. The decoration is made directly on the base plate.

#### Here's how it's done

When making a snow globe, always remember that the water filling acts like a magnifying glass. We therefore recommend for a **snow globe of the dimensions 7 x 5,5 x 5,5 cm decorations** with the maximum size of approx. 3 x 3 cm, for a **snow globe with Ø 85 mm maximum approx. 6 x 4 cm** eye-catchers. Before gluing on your figure or object, test the magnifying effect by first "tacking" it with Adhesive tape and holding it in the glass cover filled with water.

All materials that are insensitive to moisture are suitable for filling the snow globe. A small figure made of polyresin or self formed from Fimo-Modelling clay, small bead miniatures are fixed on the base plate with **super glue**. The snow of a snow globe can be represented excellently with Structure Paste.