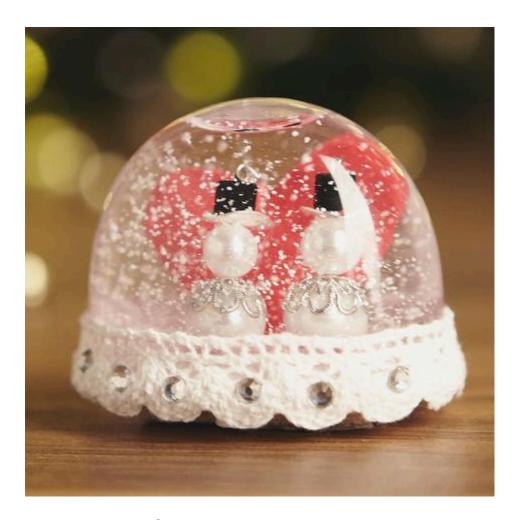

**Snow globes for many occasions** 

Dreamballs do not fascinate only in wintertime. They are also ideal as a lucky charm for wedding couples, for small messages and more.