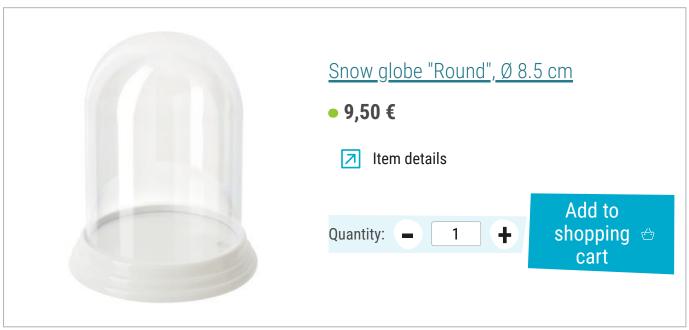

## Article information:

| Article number | Article name                                   | Qty |
|----------------|------------------------------------------------|-----|
| 118019         | snow globe "Oval", 7 x 5.5 x 5.5 cm            | 1   |
| 118545         | Eagle owl superglue gel                        | 1   |
| 842242-25      | VBS Acrylic Structure Paste "Fine grain"250 ml | 1   |