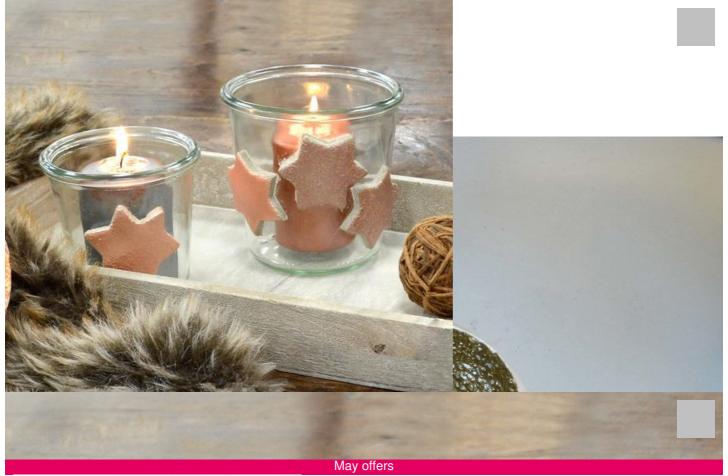

## Beton-Windlichte im Metallic-Look

Instructions No. 1532

Difficulty: Beginner

Working time: 45 Minutes

When the days get shorter and it gets dark much earlier, your home should not lack atmospheric and cosy lighting. In this **handicraft instruction** we show you how you can make this glamorous decoration of concrete for your well-being place with little effort and material yourself.