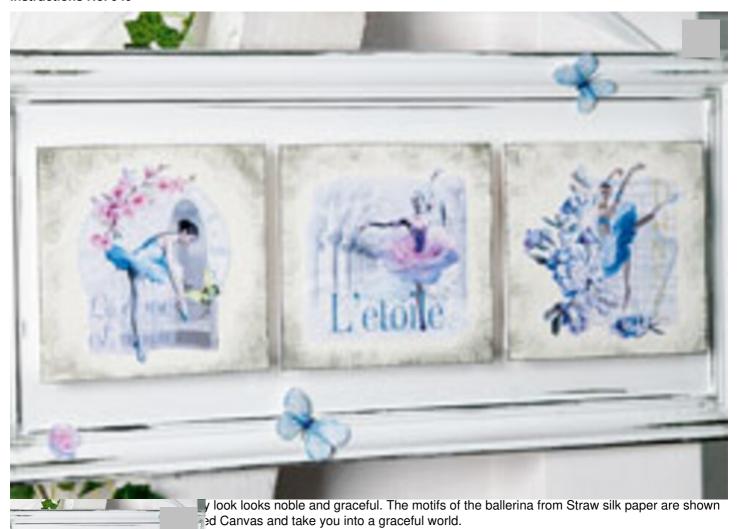

## Bilderrahmen mit Ballerina-Motiven in Shabby-Chic Stil

**Instructions No. 949** 

m from the embossed cardboard. Also cut the motifs from Straw silk paper and glue them Napkin varnish. Take the stamp and wipe lightly over the edges and the embossing. Glue kt Glue on the Stretched Canvas. Again, stroke the stamp over the edges of the frame and nge. Fix the Stretched Canvas with Effekt - Glue in the frame cutout. Glue some butterflies

on embossed cardboard, cut them out, bend the wings up a little and glue them on the frame.

Empfehlungen