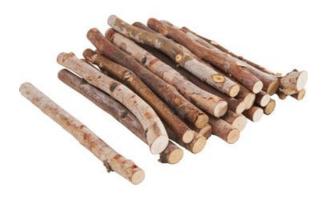

## Birch branches, 20 pieces

7,40 CHF Item details Quantity:

1

Add to shopping cart