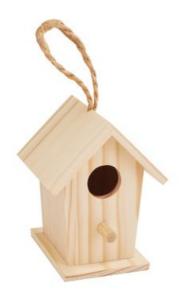

# Birch branch frame with birdhouse

#### Instructions No. 3216

Difficulty: Beginner

Working time: 1 hour 30 Minutes

Are you looking for a creative way to spice up your home? With a **homemade frame made from birch branches**, in the centre of which you place a **painted birdhouse**, you can create a unique eye-catcher! These step-by-step instructions will guide you through the process and show you how to create a decorative highlight using simple materials.







## Birch branches, 20 pieces

7,40 CHF Item details Quantity:

1

Add to shopping cart



## VBS Miniature bird house with loop

3,25 CHF Item details Quantity:

1



# VBS Miniature bird "Wanda"

6,20 CHF Item details Quantity:

1

Add to shopping cart



#### **New instructions**

Straight to your inbox every week

# Register now

## Article information:

| Article number | Article name                             | Qty |
|----------------|------------------------------------------|-----|
| 21188          | Birch branches, 20 pieces                | 1   |
| 25500          | VBS Miniature bird "Wanda"               | 1   |
| 23923          | VBS Miniature bird house with loop       | 1   |
| 460118         | VBS Jute ribbon, 2,5 mm                  | 1   |
| 560078-39      | VBS Craft paint, 15 mlOld Pink           | 1   |
| 560078-96      | VBS Craft paint, 15 mlPastel-Oliv