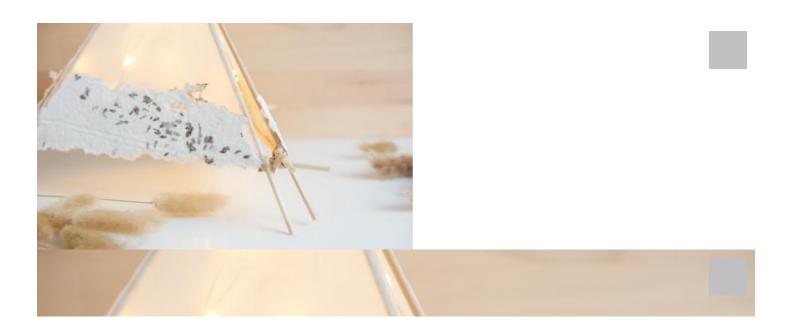

## Bright teepee from self-made paper

Instructions No. 2341

Difficulty: Advanced

Working time: 2 Hours

Are you looking for an idea for an exceptionally pretty and natural light decoration? Then this luminous teepee is just the thing for you.