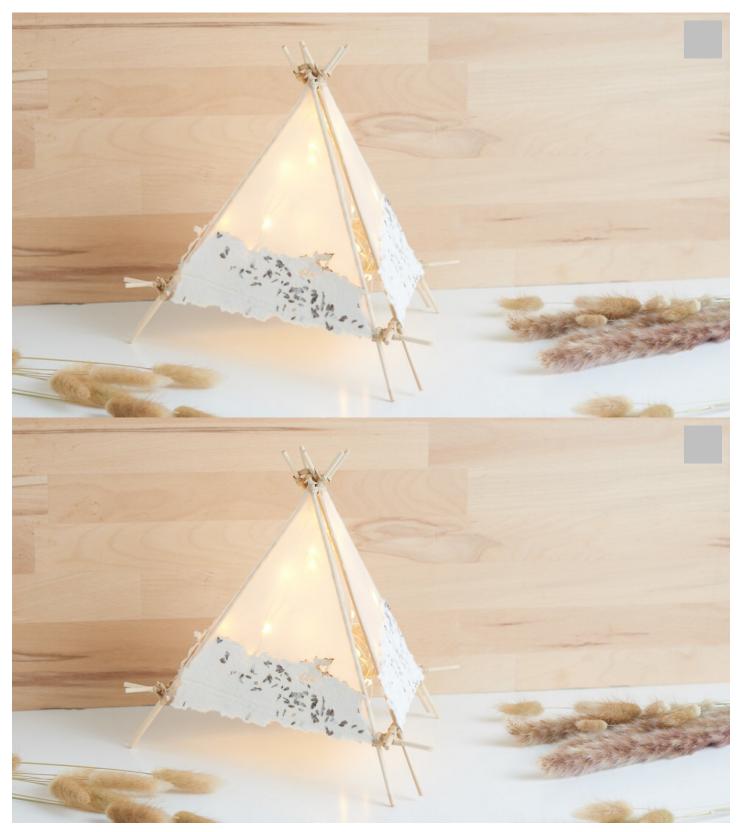

## Bright teepee from self-made paper

Instructions No. 2341

Difficulty: Advanced

Working time: 2 Hours

Are you looking for an idea for an exceptionally pretty and natural light decoration? Then this luminous teepee is just the thing for you.