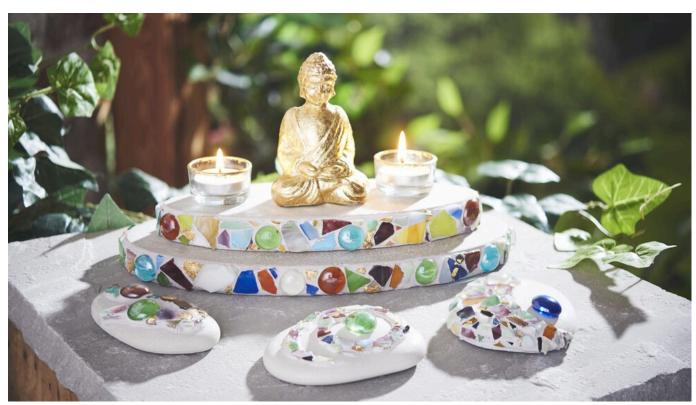

## Buddha concrete decoration with mosaic

**Instructions No. 1953** 

Difficulty: Beginner

Working time: 3 Hours

For many people, their own garden is a small oasis and with the right decoration, it provides relaxation. This decoration was cast in concrete, decorated with mosaic and refined with gold leaf. In no time at all, you will be able to create a harmonious ambience.

Stir the **concrete with water to** a creamy mass and pour it into the various **casting moulds**. The **casting mould "Ellipse" should** be filled in advance with **Release agent spray** can be sprayed. For the casting moulds you need the following **quantities of concrete:** Ellipse small 12 tablespoons, ellipse large 24 tablespoons, Buddha 8 tablespoons and stones 10 tablespoons. After **24 hours** drying time you can take the castings out of the mould. If necessary, you can remove unclean edges with **Sandpaper** smooth it out

Coat the edges of the "Ellipse" castings with mosaic glue, then gradually Mosaic stones on top and grout the whole thing with Joint Filler. To do this, mix something Joint Fillerwith water and spread it between the stones with a soft brush. After approx. 8-10 minutes of binding time, you can wipe off the remaining Joint Filler stones with a damp sponge. Glue the two castings "Ellipse" on top of each other with assembly adhesive

Provide the Buddha with gold leaf. Coat the object with Leaf metal Gold leaf priming milkplace a sheet Leaf

metal on the coated surface and press with a **Bristle brushes** all tight. The decorated surface should be allowed to dry for at least 24 **hours** before being painted over Leaf metal with the **finishing varnish**. If desired, you can accentuate the mosaic stones with gold leaf

Even the **self-cast stones** can be **decorated** with mosaic **and muggle stones**. The dried mosaic is finally **painted** with joint finish.