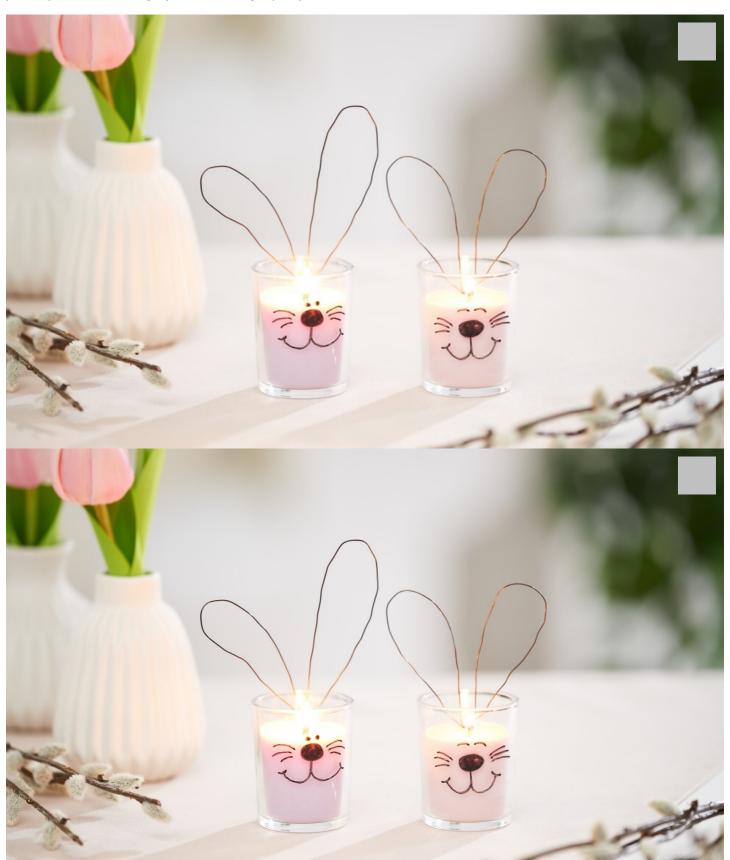

# Bunny lights with wax for candles

Instructions No. 3266

Difficulty: Beginner

Working time: 1 hour

Are you looking for a creative and unique way to decorate your home? Why not design your own **tea light jars with cute bunny faces**? This DIY tutorial is not only fun, but also a great way to let your creative streak run wild. You'll end up with a personalised tea light that will add a charming accent to your home. Get inspired and discover how easy it is to create perfectly decorated tea light jars with our high-quality craft materials!

### Step 6: Add the bunny ears

Cut about 40 cm off the winding wire. Use the template to shape the bunny ears by bending the wire and twisting the ends. As soon as the wax starts to solidify, carefully insert the wire into the tea light jar to fix the ears in place.

#### Step 7: Work to finish

Allow the wax to harden completely. Finally, cut the wick to the desired length so that the tealight can burn safely.

You now have a lovingly designed and functional tea light jar with a bunny face that not only looks wonderful, but is also homemade. It also makes a wonderful gift!