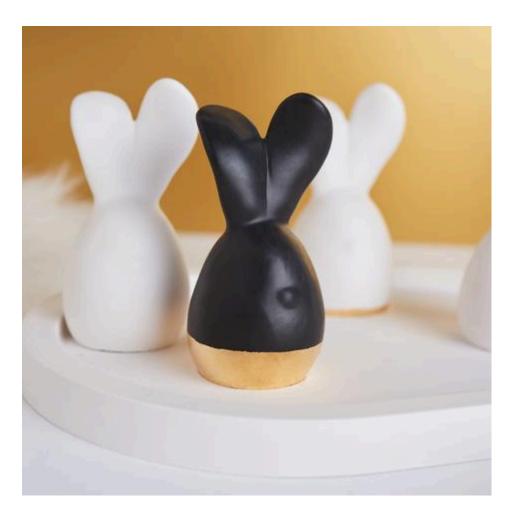

## Bunny made from white and black Raysin

**Instructions No. 2973** 

Difficulty: Advanced

Working time: 4 Hours

Don't the bunnies look classy? The combination of **white and black moulded bunnies** completes the look of the bunny gang. The beautiful **gold leaf accents** turn the bunnies' appearance into an elegant decoration.

The **black Raysin** is mixed in the same way as described above. The full mould must be thoroughly cleaned after use!

Once all the bunnies have dried through, the areas to be gilded can be coated with the **pasty gold leaf priming milk**. Leave to dry for approx. 1 hour. Then apply the leaf metal with a dry brush.

To get straight lines, you can mask off the bunny with masking tape before designing. You can simply remove it again after the design.

Mix approx. 18 tablespoons of Raysin with water for the **oval casting mould**. Do not fill the mould to the brim! Leave approx. 5 mm space. This makes it easier to remove the plate from the mould once it has hardened.