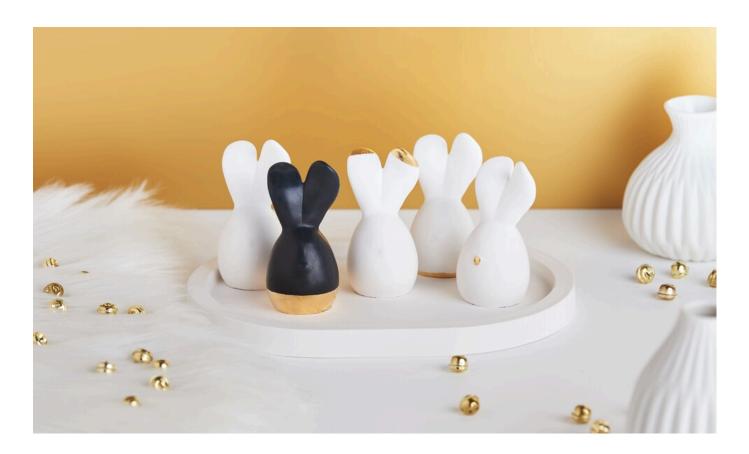

## Bunny made from white and black Raysin

**Instructions No. 2973** 

Difficulty: Advanced

Working time: 4 Hours

Don't the bunnies look classy? The combination of **white and black moulded bunnies** completes the look of the bunny gang. The beautiful **gold leaf accents** turn the bunnies' appearance into an elegant decoration.

## This is how the rabbits are moulded:

For the **"bunny" silicone mould**, mix 3 tablespoons of Raysin with water to form a creamy mixture. Carefully pour into the mould. Tap the filled mould lightly on the surface several times to make air bubbles rise. Remove from the mould after approx. 3 hours and allow to dry thoroughly.

The **black Raysin** is mixed in the same way as described above. The full mould must be thoroughly cleaned after use!

Once all the bunnies have dried through, the areas to be gilded can be coated with the **pasty gold leaf priming milk**. Leave to dry for approx. 1 hour. Then apply the leaf metal with a dry brush.

To get straight lines, you can mask off the bunny with masking tape before designing. You can simply remove it again after the design.

Mix approx. 18 tablespoons of Raysin with water for the **oval casting mould**. Do not fill the mould to the brim! Leave approx. 5 mm space. This makes it easier to remove the plate from the mould once it has hardened.

Finally, you can arrange the bunny ribbon nicely on the decorative plate.