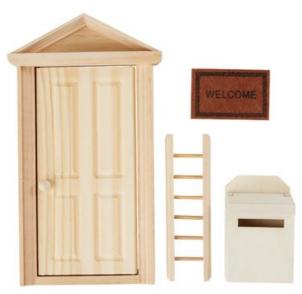

## Must Have

VBS light arch for 10 light chain

15,50 CHF Item details Quantity:

1

Add to shopping cart

Secret Santa door set "Mailbox"

32,95 CHF

1

## Article information:

| Article number | Article name                                                                           | Qty |
|----------------|----------------------------------------------------------------------------------------|-----|
| 684461         | VBS light arch for 10 light chain                                                      | 1   |
| 19253          | Secret Santa door set "Mailbox"                                                        | 1   |
| 19249          | Secret Santa set "Lighted Christmas tree & fir wreath"                                 | 1   |
| 18486          | Konstsmide LED mini light chain with switch, 10 warm white diodes (leider ausverkauft) | 1   |
| 754415-01      | Wood stain, 50 mlWhite                                                                 | 1   |
| 560085-80      | VBS Craft paint, 50 mlWhite                                                            | 1   |
| 560085-57      | VBS Craft paint, 50 mlMoss Green                                                       | 1   |
| 580113         | Branding set                                                                           | 1   |
| 18156          | VBS Craft glue No. 18285 ml                                                            | 1   |
| 51163          | Hot glue gun, 15-80 Watt                                                               | 1   |