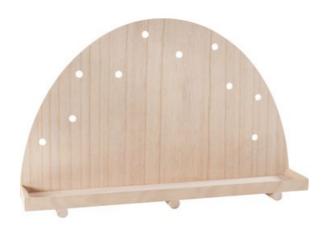

## Must Have

VBS light arch for 10 light chain

15,50 CHF Item details Quantity:

1

Add to shopping cart

Secret Santa door set "Mailbox"

32,95 CHF

1

## Article information:

| Article number | Article name                                                                           | Qty |
|----------------|----------------------------------------------------------------------------------------|-----|
| 684461         | VBS light arch for 10 light chain                                                      | 1   |
| 19253          | Secret Santa door set "Mailbox"                                                        | 1   |
| 19249          | Secret Santa set "Lighted Christmas tree & fir wreath"                                 | 1   |
| 18486          | Konstsmide LED mini light chain with switch, 10 warm white diodes (leider ausverkauft) | 1   |
| 754415-01      | Wood stain, 50 mlWhite                                                                 | 1   |
| 560085-80      | VBS Craft paint, 50 mlWhite                                                            | 1   |
| 560085-57      | VBS Craft paint, 50 mlMoss Green                                                       | 1   |
| 580113         | Branding set                                                                           | 1   |
| 18156          | VBS Craft glue No. 18285 ml                                                            | 1   |
| 51163          | Hot glue gun, 15-80 Watt                                                               | 1   |