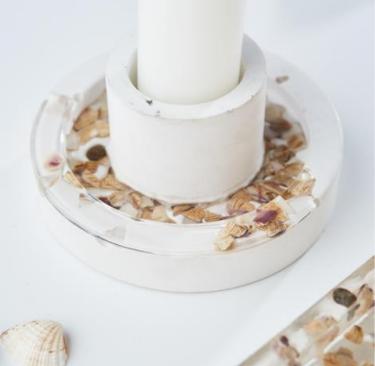

## Candle holders and coasters made from casting resin + Raysin

Instructions No. 3067

Difficulty: Advanced

Working time: 1 hour 30 Minutes

Immerse yourself in the world of creative design with casting resin and Raysin and create beautiful candle holders and coasters - perfect as gifts too!