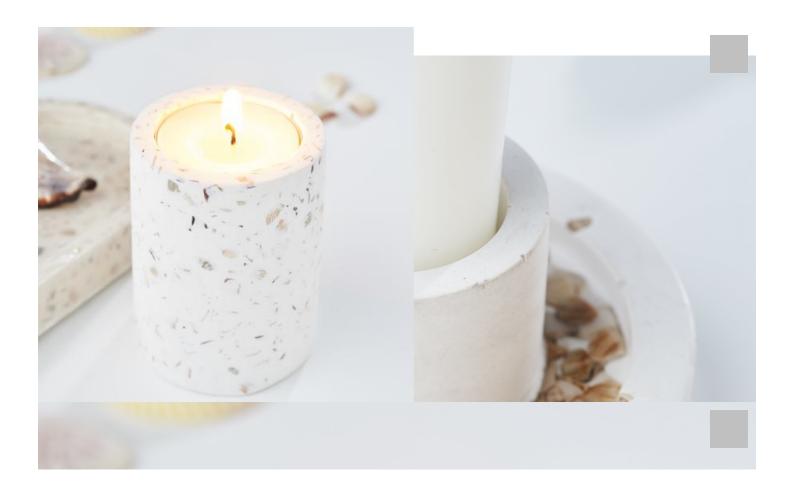

## Candle holders and coasters made from casting resin + Raysin

Instructions No. 3067

Difficulty: Advanced

Working time: 1 hour 30 Minutes

Immerse yourself in the world of creative design with casting resin and Raysin and create beautiful candle holders and coasters - perfect as gifts too!