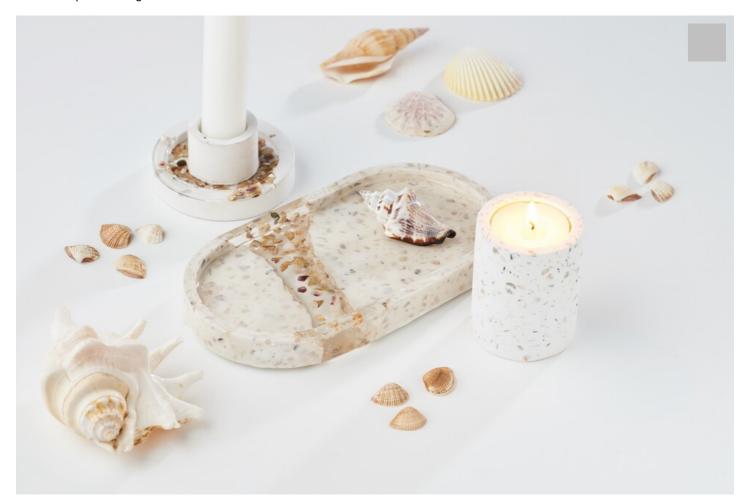

## Candle holders and coasters made from casting resin + Raysin

Instructions No. 3067

Difficulty: Advanced

Working time: 1 hour 30 Minutes

Immerse yourself in the world of creative design with casting resin and Raysin and create beautiful candle holders and coasters - perfect as gifts too!