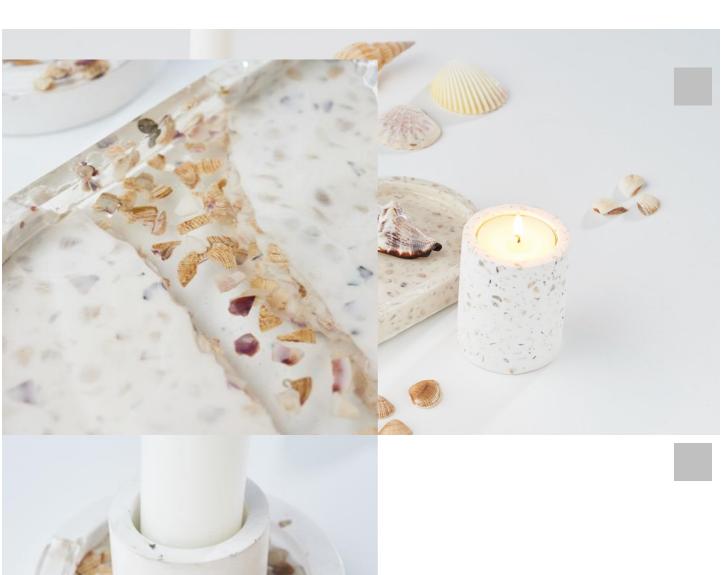

## Candle holders and coasters made from casting resin + Raysin

Instructions No. 3067

Difficulty: Advanced

Working time: 1 hour 30 Minutes

Immerse yourself in the world of creative design with casting resin and Raysin and create beautiful candle holders and coasters - perfect as gifts too!