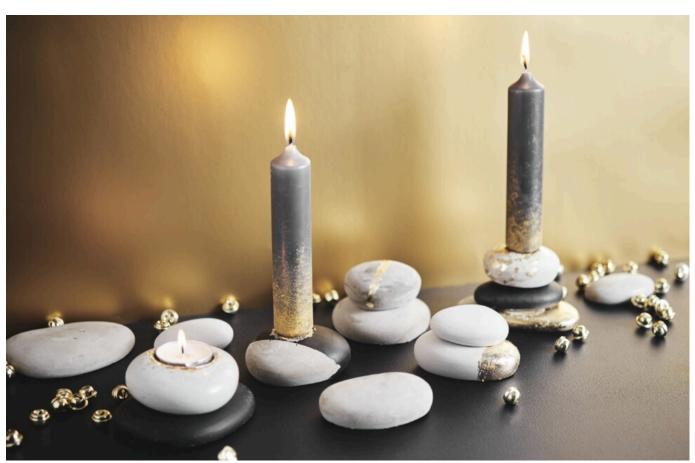

## Candleholder stones

**Instructions No. 2014** 

Difficulty: Beginner

Working time: 2 Hours

Some stones are said to have healing effects, like calmness and serenity. That is why stones are often used as decoration to radiate peace and quiet. In our decoration example, the stones were cast and partly transformed into candlesticks. The crafting of the stones and the painting is a calming self-occupation, where you can forget the fast everyday life and relax.

Cover the upper edge of a **candle nozzle with hot glue and** place it upside down in the silicone form **stones**. Before you do this, you should test which stone mould is deep enough for the spout. Stir the **concrete with** water to a creamy mass according to the package instructions and pour the concrete mass into the mould

After about **4 hours drying time**, carefully remove the stones from the mould. After the complete drying time unevenness can be removed with **Sandpaper** be removed. Paint the stones as desired with **Handicraft paint** and set noble accents with **gold leaf**. For the shimmering gold leaf, apply a little **investment milk** with a brush and place the **Leaf metal** to the desired position. With a **soft brush** you paint everything firmly. Glue some stones on top of each other with **assembly glue** 

Finally, the candles are decorated Goldwith Inca. These are placed in the candle nozzle with adhesive wax plates.