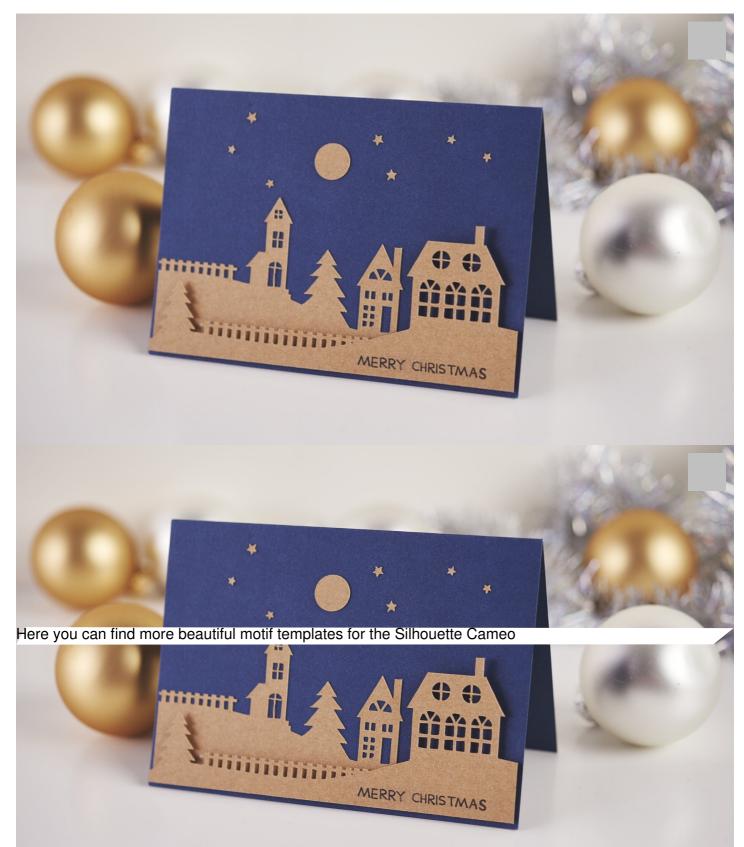

## Card motif template for your Silhouette Cameo

## Instructions No. 1864

**Difficulty: Beginner** 

Working time: 1 hour

What would **Christmas** be **without** pretty cards? With our great **motif template**, specially designed for the Silhouette Cameo, you can create a personal filigree card that is an eye-catcher.