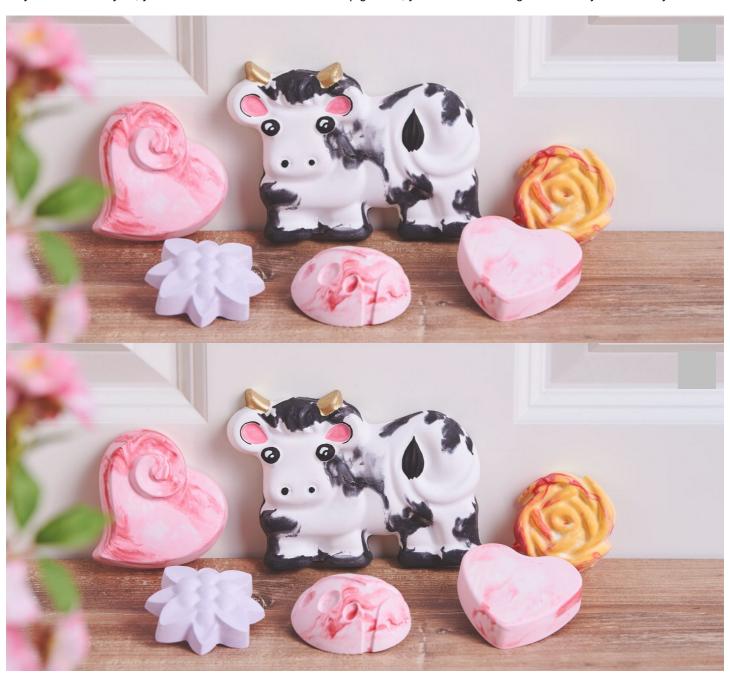

## Pour your world as colourful as you like - withthe casting powder Raysin and colour pigments!

With the dyeable ultra-white casting compound Raysin you can easily add a little variety to your casting technique

All you need is: Raysin, your chosen colours from the colour pigments, your desired casting mould and you are ready to start!

Casting powder "Raysin 100", white, 4 kg

29,90 CHF (1 kg = 7,48 CHF) Item details