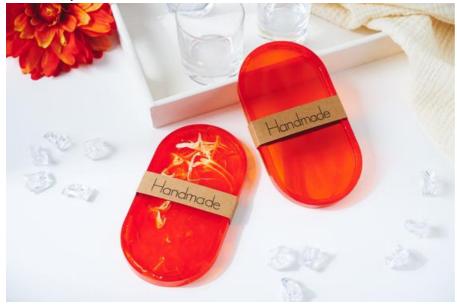

## Casting resin bowl

## Instructions No. 3065

Difficulty: Advanced

Working time: 20 Minutes

You can cast this beautiful casting resin bowl in two versions: plain or marbled! There are a few things to consider when working with casting resin, but with these instructions you can mould your bowl in about 20 minutes. Of course, you can give free rein to your creativity when choosing the colour and cast great shapes - you can also find a large selection of other casting moulds in our VBS online shop.

Then add a small dab of tinting colour. Stir again thoroughly.

Then pour the mixture into the casting mould. Then blow-dry it with the embossing dryer until all the bubbles have been removed and the mixture looks crystal clear.

Leave to dry for at least 24 hours.

Crystal-Casting resin, 300 ml

48,95 CHF Item details Quantity: