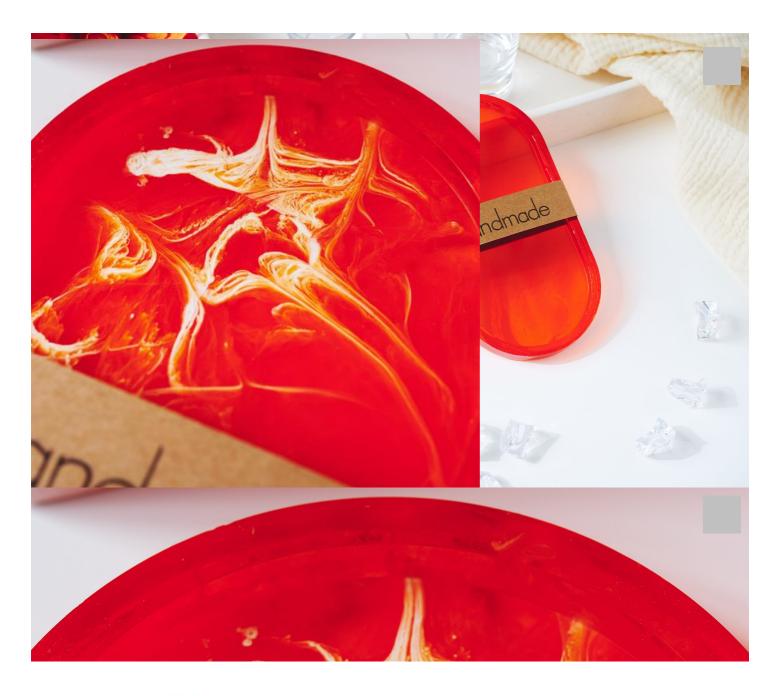

Then add a small dab of tinting colour. Stir again thoroughly.

Then pour the mixture into the casting mould. Then blow-dry it with the embossing dryer until all the bubbles have been removed and the mixture looks crystal clear.

Leave to dry for at least 24 hours.

Crystal-Casting resin, 300 ml

48,95 CHF Item details Quantity: