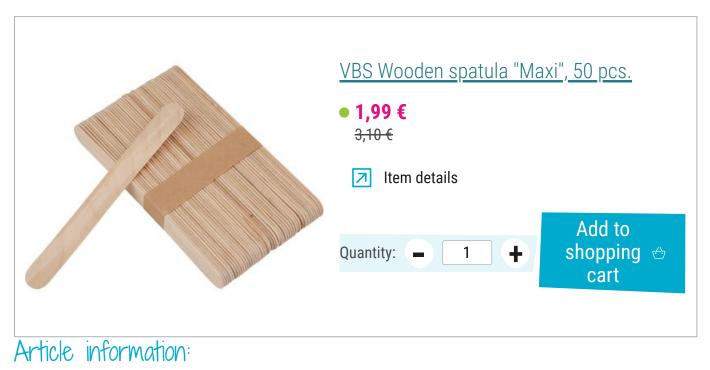

## Must Have

| Article number | Article name                       | Qty |
|----------------|------------------------------------|-----|
| 12512          | VBS Wooden spatula "Maxi", 50 pcs. | 1   |
| 560078-25      | VBS Craft paint, 15 mlOrange       | 1   |
| 560078-30      | VBS Craft paint, 15 mlRed          | 1   |
| 560078-14      | VBS Craft paint, 15 mlFuchsia      | 1   |
| 560078-93      | VBS Craft paint, 15 mlBlue-Green   | 1   |
| 560078-52      | VBS Craft paint, 15 mlLight green  | 1   |
| 560078-78      | VBS Craft paint, 15 mlGrey         | 1   |
| 560566         | Graphite paper                     | 1   |
| 756891         | Clear varnish, silky gloss         | 1   |
| 12228          | VBS Boxes "Rectangle", set of 5    | 1   |
| 762410         | Pigma Micron case, set of 3        | 1   |
| 70522          | Crepe-Adhesive tape, 50 m          | 1   |
| 661140         | VBS Wooden sticks "Nature"         | 1   |