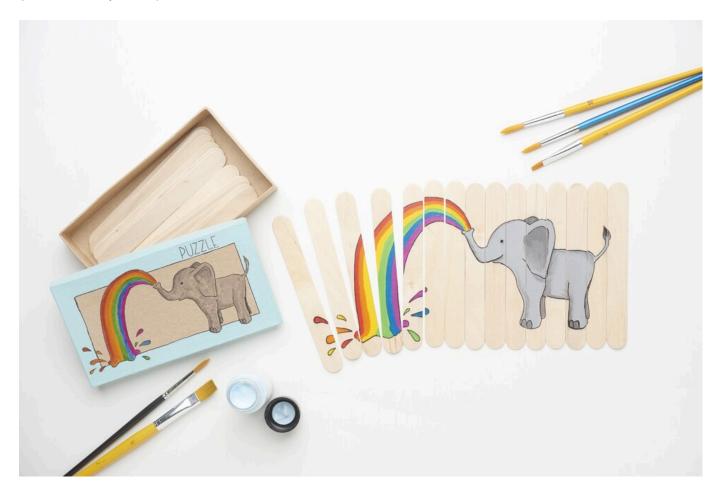

## Children's puzzle made of wooden sticks

## **Instructions No. 2098**

Difficulty: Beginner

Working time: 1 hour

Toröööö... our little **elephant** makes an excellent puzzle for the little ones. With simple means you make this cute **puzzle** yourself. With the elephant puzzle the **finger-eye concentration of the children** is trained and they enjoy playing with the little trunk friend. Thanks to the food-safe clear varnish, it is also not bad if a piece of the puzzle is taken in the mouth. By the way, it is also an excellent **present** for the grandchild, godchild or any other puzzle-enthusiastic child.

## This is how you make the great puzzle:

Place the 15 wooden sticks straight next to each other and fix them with 2 strips of crepe adhesive tape to create a stable surface on which you can paint.

Transfer the large pattern onto the wooden spatulas using graphite paper and paint the motif as desired with craft colours. Use fineliners to complete the outline of the design and, when dry, apply two coats of food grade clear lacquer. Allow the clear lacquer to dry well in each coat.

Transfer the small pattern onto the box lid and paint the edge with craft colours. In our example we have chosen mint. The motif is now coloured with pens such as coloured pencils, Koi brushpens or craft colours. The outlines are again drawn with fineliners.