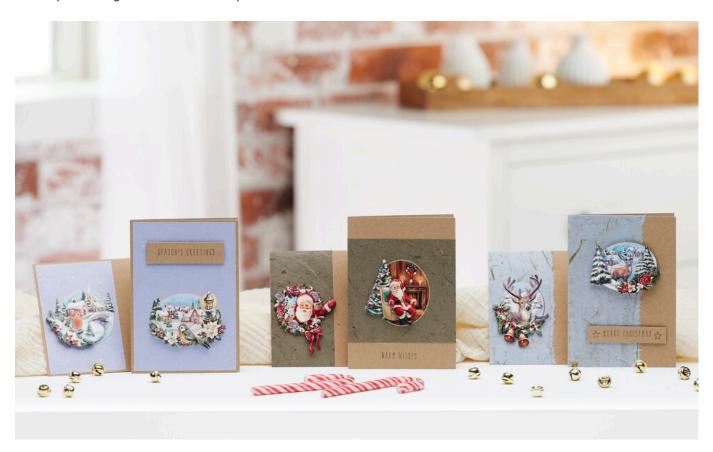

## Christmas cards From Santa with love

**Instructions No. 2858** 

Difficulty: Beginner

Working time: 1 hour

Isn't it nice to receive a **self-made letter** or **postcard**? Whether on a gift, sent by post or handed over by a loved one - everyone is happy about beautiful words and something homemade. This shows the recipient that he or she is worth a lot to you. With the 3D punching sheets you can easily create letters, postcards and envelopes with great motifs and impressive **3D effects**.

## This is how you create great cards and envelopes:

First choose a motif from the **3D punched sheets**. Then cut it out of the paper. Pay attention to the sequence of numbers next to the pictures!

First, cut out the picture with the number 1. This is the basis. Then separate the second picture and put some 3D adhesive pads on the back. Remove the protective foil. Now stick it on picture number 1, motif over motif. Do the same with the other pictures.

Now take a card and an envelope, as well as the natural papers. Glue a piece of natural paper to the card

and the envelope with craft glue. When the glue is dry, stick the 3D motif onto the card.

You can stamp a message with the stamp set. Stamp it directly onto the card or onto a separate card and cut the lettering to size. You can also stick it on with **3D adhesive pads**.