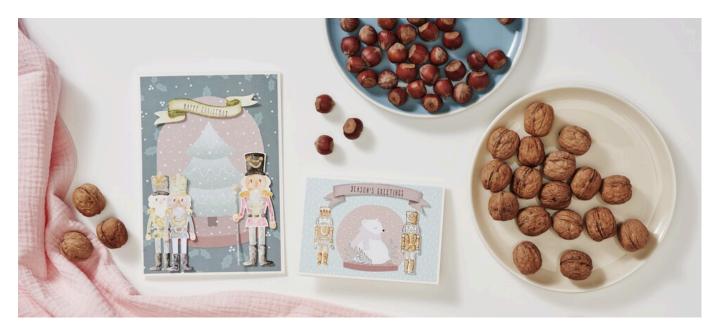

# Christmas cards Nutcracker

### Large map:

First punch out the **nutcrackers** and the **banners** from the **watercolour paper** with the **Sizzix embossing machine**. Colour them with **VBS watercolour pencils**. Take another sheet of watercolour paper and fold it in the middle using the **VBS contour cutter**. Fold it up. This way you have a DIN A5 card. Choose a coloured paper from the Artemio paper pad "Let it snow" for the background. Cut it to the desired size with the cutter and glue it to the card with VBS handicraft glue. Then cut out the snow globe with the fir tree and glue this onto the card too. Stamp the banner with the stamp set. Now apply **3D glue pads** to the back of the banner and the nutcrackers and stick them onto the card.

### Small card:

Cut a piece of paper to the desired size with the **VBS contour cutter**, fold it in the middle and fold it into a card. Choose a coloured paper for the background from the Artemio **paper pad** "Let it snow", cut it to size and stick it to the card with VBS handicraft glue. Then choose a motif from the block and cut it out. Glue it to the card with handicraft glue. Punch out a banner with the Sizzix embossing machine and stamp it with a

greeting message. You can shade the edges with watercolour.

Place the **silicone stamps "Nutcracker**" on a **stamp holder** and dab them with the waterproof **ink pads** from Staz-On. Press them onto a piece of **watercolour paper**. Now paint them with watercolour pencils. When the paint has dried, cut them out and stick them and the banner to the card with **3D glue pads**.