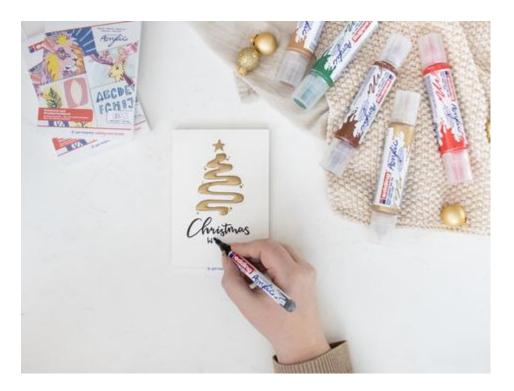

You too can conjure up an elegant Christmas card so quickly and easily with just a few materials.

Now a few personal words are missing on the back of the card and it can be sent to your family and friends.

We are sure that your loved ones will be impressed!