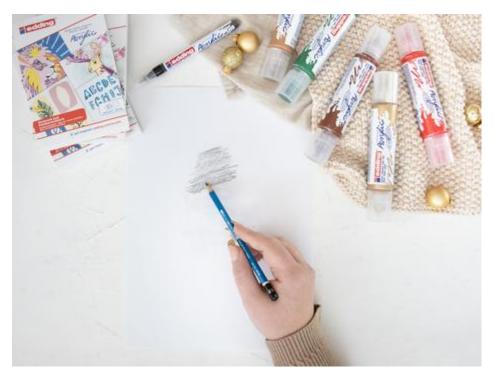

## Christmas cards with 3D effect

**Instructions No. 2690** 

Difficulty: Beginner

Working time: 1 hour

Create Christmas cards with a fascinating 3D effect using edding 5400 Acrylic 3D Double Liners. The cards are very easy to make thanks to the free motif template and the clear step pictures. Take a look at the matching video tutorial, so you're guaranteed to succeed!