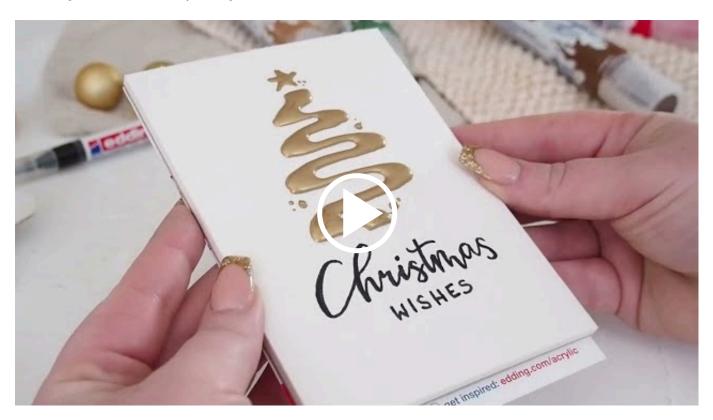

## Christmas cards with 3D effect

**Instructions No. 2690** 

Difficulty: Beginner

Working time: 1 hour

Create Christmas cards with a fascinating 3D effect using edding 5400 Acrylic 3D Double Liners. The cards are very easy to make thanks to the free motif template and the clear step pictures. Take a look at the matching video tutorial, so you're guaranteed to succeed!

You too can conjure up an elegant Christmas card so quickly and easily with just a few materials.

Now a few personal words are missing on the back of the card and it can be sent to your family and friends.

We are sure that your loved ones will be impressed!