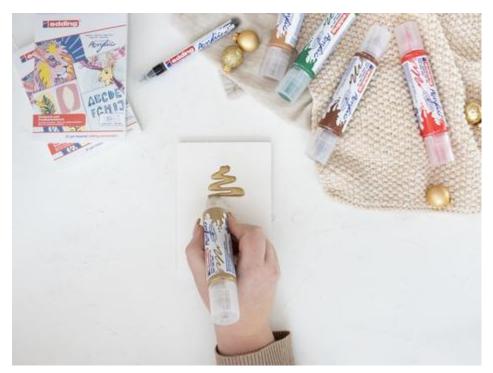

## Christmas cards with 3D effect

**Instructions No. 2690** 

Difficulty: Beginner

Working time: 1 hour

Create Christmas cards with a fascinating 3D effect using edding 5400 Acrylic 3D Double Liners. The cards are very easy to make thanks to the free motif template and the clear step pictures. Take a look at the matching video tutorial, so you're guaranteed to succeed!