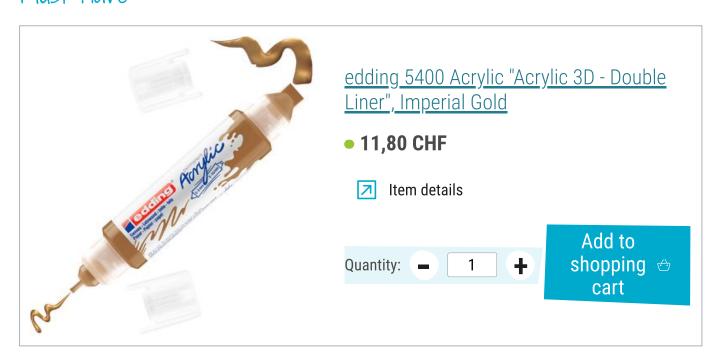

## Article information:

| Article number | Article name                                                 | Qty |
|----------------|--------------------------------------------------------------|-----|
| 14975          | edding 5400 Acrylic "Acrylic 3D - Double Liner"Imperial Gold | 1   |
| 14962          | edding 5400 Acrylic "Acrylic 3D - Double Liner"Moss Green    | 1   |
| 14972          | edding 5400 Acrylic "Acrylic 3D - Double Liner"Hazelnut      | 1   |
| 14948          | edding 5300 Acrylic "Acrylic marker - fine"Black             | 1   |
| 14940          | edding 5300 Acrylic "Acrylic marker - fine"Hazelnut          | 1   |
| 16824          | edding Acrylic/oil painting blockPostcard                    | 1   |