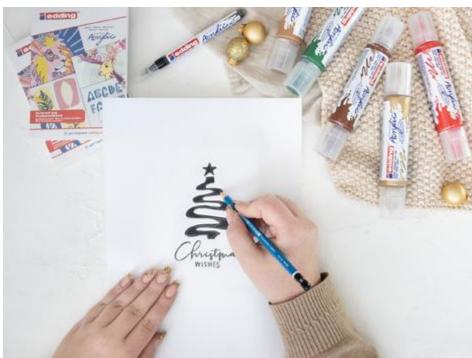

## Christmas cards with 3D effect

**Instructions No. 2690** 

Difficulty: Beginner

Working time: 1 hour

Create Christmas cards with a fascinating 3D effect using edding 5400 Acrylic 3D Double Liners. The cards are very easy to make thanks to the free motif template and the clear step pictures. Take a look at the matching video tutorial, so you're guaranteed to succeed!