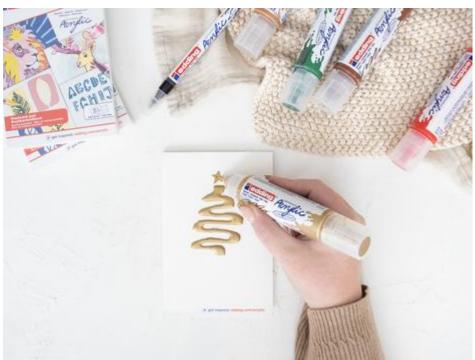

## Christmas cards with 3D effect

**Instructions No. 2690** 

Difficulty: Beginner

Working time: 1 hour

Create Christmas cards with a fascinating 3D effect using edding 5400 Acrylic 3D Double Liners. The cards are very easy to make thanks to the free motif template and the clear step pictures. Take a look at the matching video tutorial, so you're guaranteed to succeed!

You too can conjure up an elegant Christmas card so quickly and easily with just a few materials.

Now a few personal words are missing on the back of the card and it can be sent to your family and friends.