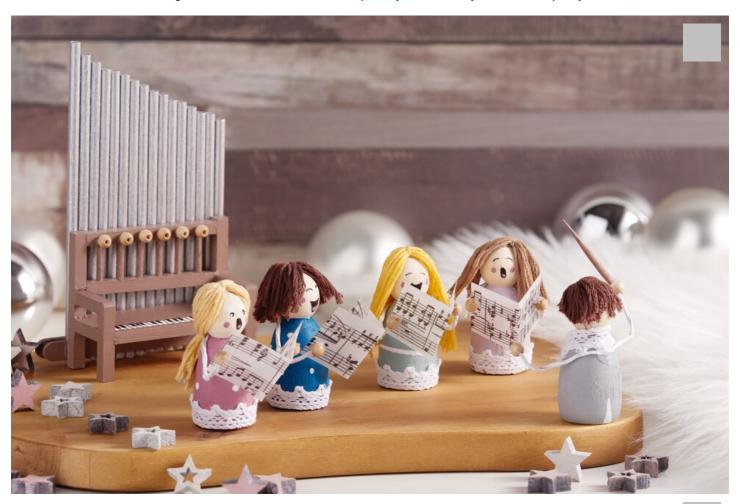

## **Christmas Choir**

## Instructions No. 2604

Difficulty: Advanced

Working time: 6 Hours

Winter is the time for Christmas carols. The **self-made choir** sings a beautiful song and is a cute eye-catcher for your Christmas decoration. With figure cones, miniatures and craft paint, you can easily recreate the pretty choir.

| 560078-78 | VBS Craft paint, 15 mlGrey             | 1 |
|-----------|----------------------------------------|---|
| 16140     | Miniature bench                        | 1 |
| 12439     | VBS Paper wireWhite                    | 1 |
| 41841601  | VBS Crochet ribbon "White", 10 mm, 9 m | 1 |
| 696494    | VBS Wooden rods "Ø 5-6 mm"             | 1 |
| 701655    | Vellum paper "Notes"                   | 1 |