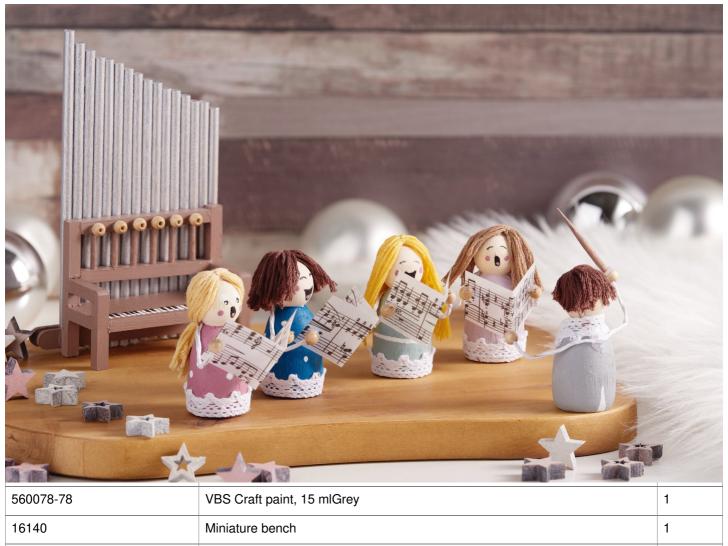

## **Christmas Choir**

## Instructions No. 2604

Difficulty: Advanced

Working time: 6 Hours

Winter is the time for Christmas carols. The **self-made choir** sings a beautiful song and is a cute eye-catcher for your Christmas decoration. With figure cones, miniatures and craft paint, you can easily recreate the pretty choir.

| 560078-78 | VBS Craft paint, 15 mlGrey             | 1 |
|-----------|----------------------------------------|---|
| 16140     | Miniature bench                        | 1 |
| 12439     | VBS Paper wireWhite                    | 1 |
| 41841601  | VBS Crochet ribbon "White", 10 mm, 9 m | 1 |
| 696494    | VBS Wooden rods "Ø 5-6 mm"             | 1 |
| 701655    | Vellum paper "Notes"                   | 1 |