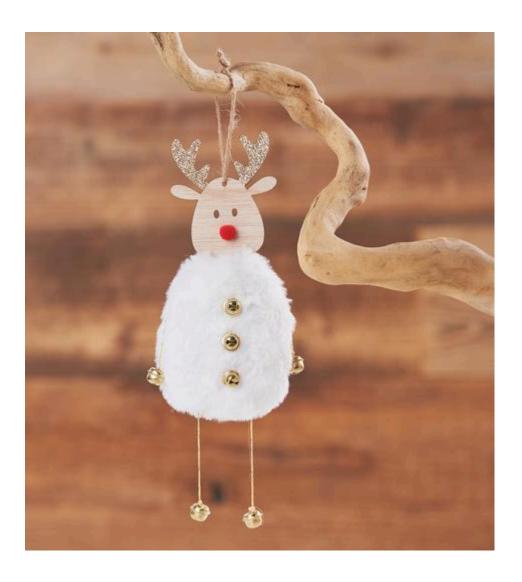

#### Reindeer pendant:

First cut ribbons of different lengths from the **cord**. These will later represent the arms and legs.

Attach a **clamp** to each end of the cord and glue the ribbons to the VBS **faux fur ball** with hot glue.

Also glue the head and the clamps with hot glue.