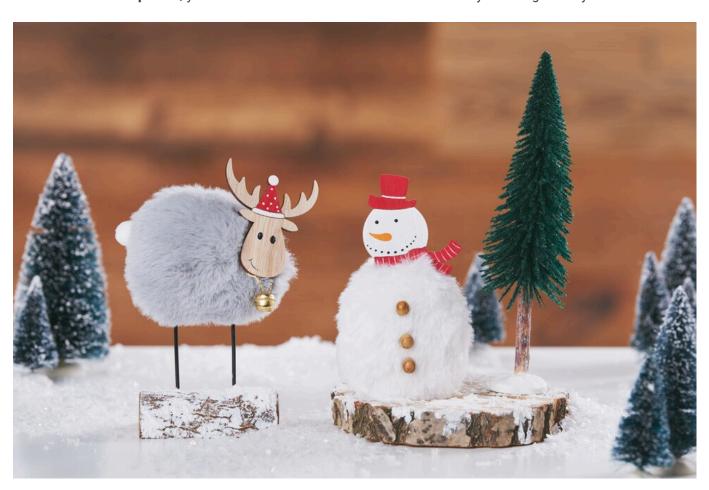

#### For a standing reindeer:

First drill holes in the **bark stand** with a drill. Fix the metal stand in the holes with hot glue.

Use the **awl** to poke two holes in the **fake fur ball**, apply hot glue and press the ball onto the metal stand.

For a moose, we cut a piece of **cord** and attached a clamp to it. Now glue the cord to the back of the scatter piece.

Then use hot glue to stick the **reindeer head**, **buttons**, **bells**, **pompoms** or other other **accessories** to the faux fur ball.

Add accents to the bark stand with the **Deco Snow Liner**.

First, decorate the tree slice with decorative snow.

Use hot glue to stick a **snowman's head scatter** onto the **fake fur ball**, as well as small **wooden beads** as buttons. When dry, glue the snowman onto the tree disc. Place a **fir tree** next to it.