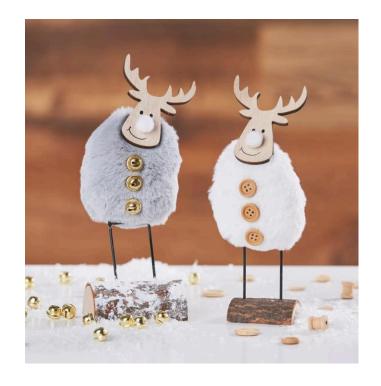

#### For a standing reindeer:

First drill holes in the **bark stand** with a drill. Fix the metal stand in the holes with hot glue.

Use the **awl** to poke two holes in the **fake fur ball**, apply hot glue and press the ball onto the metal stand.

For a moose, we cut a piece of **cord** and attached a clamp to it. Now glue the cord to the back of the scatter piece.

Then use hot glue to stick the **reindeer head**, **buttons**, **bells**, **pompoms** or other other **accessories** to the faux fur ball.