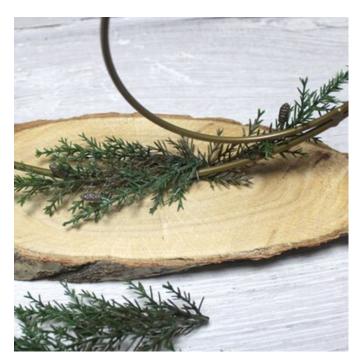

#### The metal ring

For the base, glue the metal ring onto the tree disc using hot glue. As long as the glue has not cooled down completely, you should support the ring. Then pluck the individual twigs from the bundle and remove the thick end.

First use the twigs to hide the glue spot on the wooden disc and then glue the ring piece by piece. At the base, the branches can go in all directions. On the ring, you should only work in one direction.