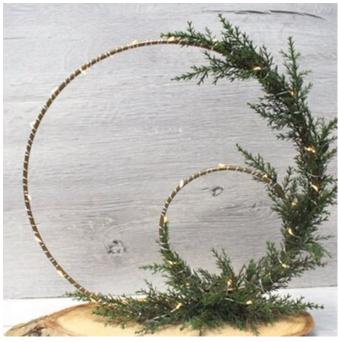

The conifer

Once you have attached enough greenery to the ring, wrap the fairy lights around the ring. It is best to start where the small and large rings meet at the top — on the right in the picture. From there, go around the small ring once and then continue to the large ring. Finally, you can hide the battery compartment behind the pine greenery.