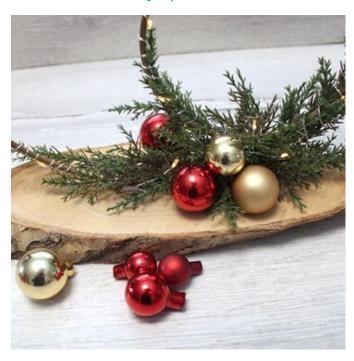

### The balls

The last step is to glue on the ball. Remove the wire and fix it with hot glue as close as possible to the greenery/wire. If necessary, you can now also hide the glued areas with pine greenery.