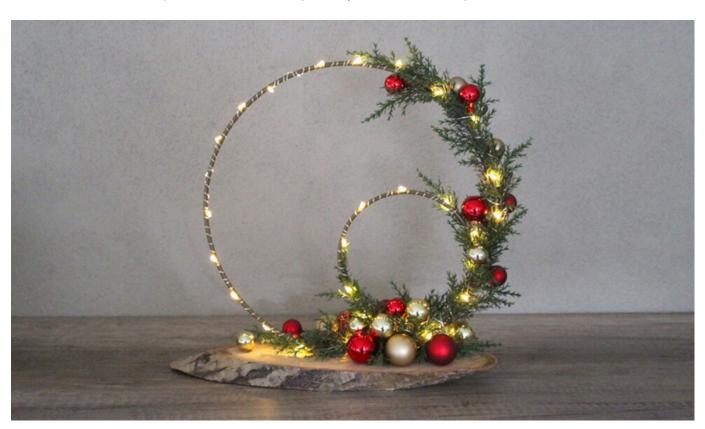

# Christmas Metal Ring with Lighting

**Instructions No. 2450** 

Difficulty: Beginner

Working time: 2 Hours

Decorations with metal rings are a big trend and eye-catcher. In this example, however, not only baubles are used, but the whole thing is combined with fir greenery and a second ring is also used.

The conifer

Once you have attached enough greenery to the ring, wrap the fairy lights around the ring. It is best to start where the small and large rings meet at the top — on the right in the picture. From there, go around the small ring once and then continue to the large ring. Finally, you can hide the battery compartment behind the pine greenery.

### The balls

The last step is to glue on the ball. Remove the wire and fix it with hot glue as close as possible to the greenery/wire. If necessary, you can now also hide the glued areas with pine greenery.