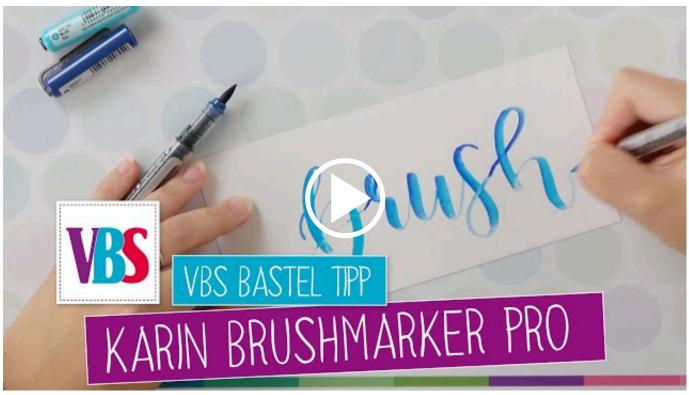

Now you can colour or shade the motifs as you wish with the markers. To do this, either apply a line or a small area of the desired colour directly at the edge of the area to be coloured and then work this quickly into the motif with the help of the blender or a water tank brush so that a colour gradient is created. Another way of colouring (also especially for very light areas) is to paint with a pencil on a painting palette, saucer or similar and pick up the colour from there with the brush and then transfer it to the paper.