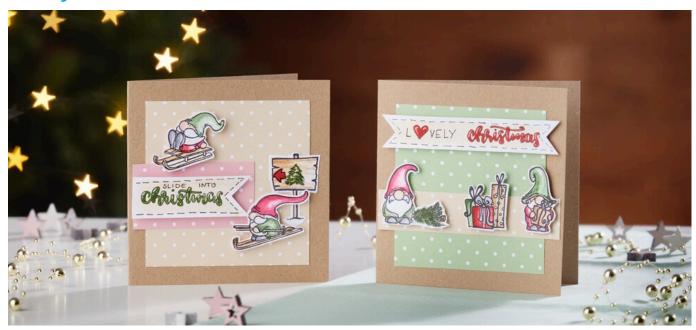

## Christmas post

**Instructions No. 2606** 

Difficulty: Beginner

Working time: 3 Hours

Send homemade cards with loving words this Christmas. In this tutorial we show you how easy it is to create Christmas cards with cute gnomes.

## Christmas cards with gnomes

Stamp various motifs as desired with waterproof stamp pad ink onto white card. Attention: the cardboard should not be too thin, as you will be working with water later! Allow the ink to dry completely.

Now you can colour or shade the motifs as you wish with the markers. To do this, either apply a line or a small area of the desired colour directly at the edge of the area to be coloured and then work this quickly into the motif with the help of the blender or a water tank brush so that a colour gradient is created. Another way of colouring (also especially for very light areas) is to paint with a pencil on a painting palette, saucer or similar and pick up the colour from there with the brush and then transfer it to the paper.

When everything has dried, you can cut out the motifs with the tweezers.

Arrange the motifs together with other papers on the cards and attach everything with double-sided tape and 3D adhesive pads in different layers. This will give you a great 3D effect.

For the banners, colour white strips from the cardboard as described above and then decorate them with brush markers and liners.