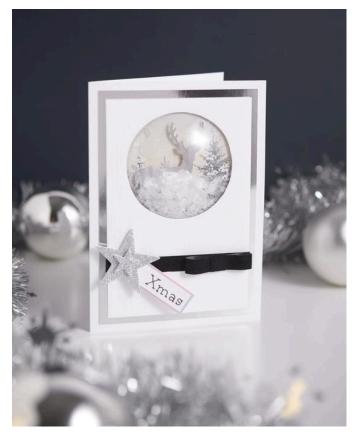

## Christmas shake card

#### Instructions No. 2053

Difficulty: Beginner

Working time: 1 hour

Design your cards, invitations and more **three-dimensional** and interactive. They are fascinating and will conjure a "wow" on the lips of the presentee. In our instructions we have placed snow under the **dome** and made the card wintery. Of course, there are also others Embellishment possible like confetti for a birthday card, hearts for a wedding card and much more.

# This is how the shake card is made:

Cut the silver **mirrored cardboard** a little bit smaller than the **folding card** and glue it onto the card with double-sided Adhesive tape adhesive. Place the Shaker Dome on the desired scrapbook and-Paper cut it round in the same size. Glue half of the background paper, fill the Shaker Dome with snow Diamond- and glue it completely Paper

Now place the finished **Shaker Dome** on a second folding card and draw the circle. This circle is punched out with the **punching template** "Circles" using a punching machine. Make sure that the Shaker Dome and the top card with the punched circle are placed correctly on the card. First glue the Shaker Dome to the card, then glue the cardboard with 3D Glue pads . Then decorate the card with bow Ribbon, tag and sticker.