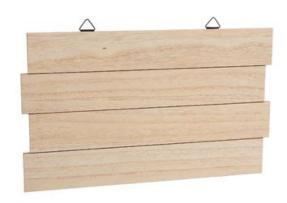

## VBS Wooden plate / Decorative sign

10,80 CHF Item details Quantity:

1

Add to shopping cart

|           |                                                                 | Qty |
|-----------|-----------------------------------------------------------------|-----|
| 689458-02 | VBS Outdoor Mini LED light chain, with timer 6/18 nours20 LED's | 1   |
| 281591    | VBS Wooden plate / Decorative sign                              | 1   |
| 755337-02 | VBS Outdoor Color, 100 mlWhite                                  | 1   |
| 755337-30 | VBS Outdoor Color, 100 mlDark Green                             | 1   |
| 755337-58 | VBS Outdoor Color, 100 mlBrown                                  | 1   |
| 330350    | VBS Painting sponges, 3 pieces                                  | 1   |
| 567732-10 | POSCA Marker PC-3MGold                                          | 1   |
| 567732-07 | POSCA Marker PC-3MBlack                                         | 1   |
| 970358    | Set of hand drills, 3 pcs.                                      | 1   |
| 560566    | Graphite paper                                                  | 1   |
| 18380     | Cotton cord with lurex and malleable wire coreWhite/Silver      | 1   |
| 755290-02 | edding 5200 "Permanentspray", Clear varnishSilkmatt             | 1   |