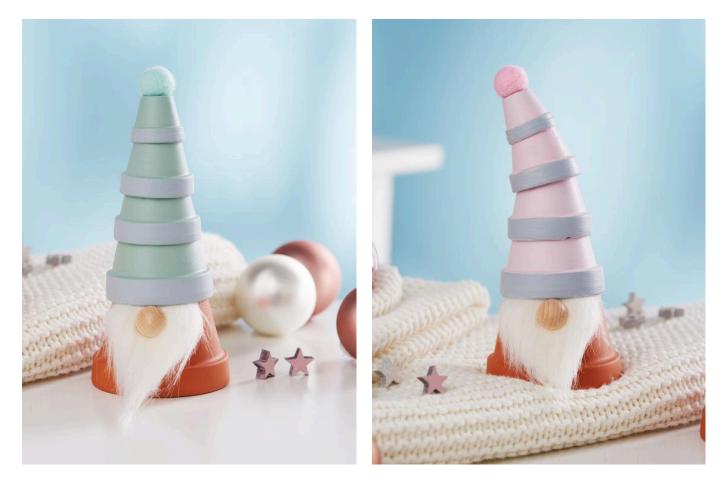

## This is how the cute pixies are made:

Paint the **clay pots** in the sizes 6 cm, 5 cm, 4 cm and 3 cm for the caps with your favourite **VBS Chalky Outdoor colours**.

Now glue the clay pots on top of each other with **craft glue**. Let it dry thoroughly.

Cut the beards for the gnomes out of the **plush** and glue them onto each 8 cm pot (opening pointing downwards). Now you can glue the finished hat onto the large pot. The VBS craft glue No. 182 is best suited.

Finally, glue the **wooden hemisphere** as a nose and the felt balls as a **pom-pom** on top of the hat.