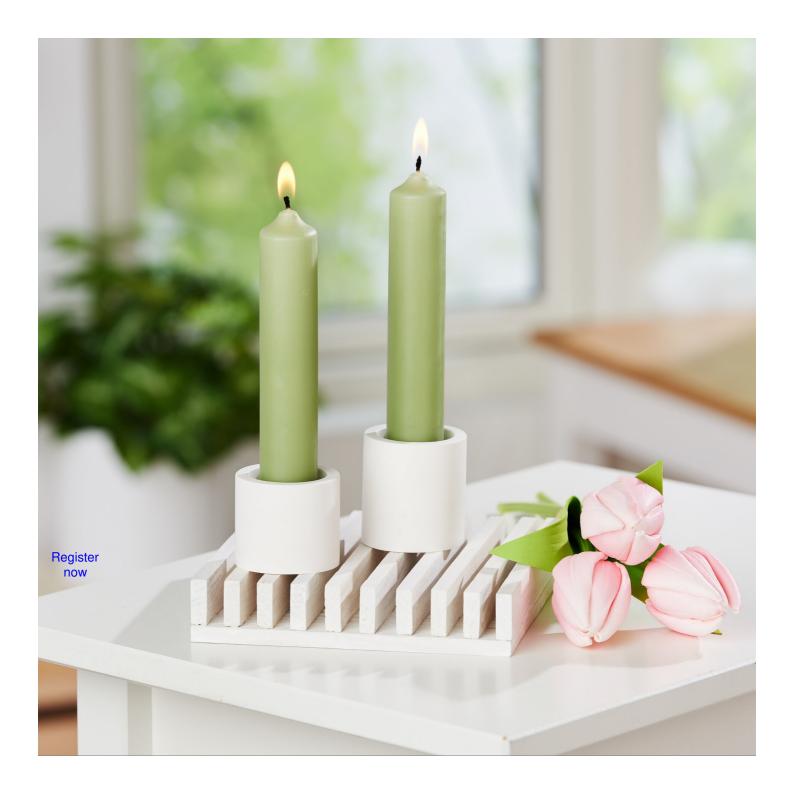

## Coasters made from craft sticks

## Instructions No. 2971

Difficulty: Beginner

Working time: 30 Minutes

This decorative **coaster** is very easy to conjure up from **craft blocks**. It is ideal for displaying decorations such as candle holders, cards and flowers and also cuts a fine figure itself.

## This is how it's done:

First paint 17 craft blocks with white wood stain.

For the base plate, glue 7 blocks together on the long, narrow side using handicraft glue.

Apply glue to a further 10 blocks (on the long, narrow side) and stick them upright on the base plate. Make sure that you always have the same spacing.

Once dry, you can now decorate your coaster as you wish.