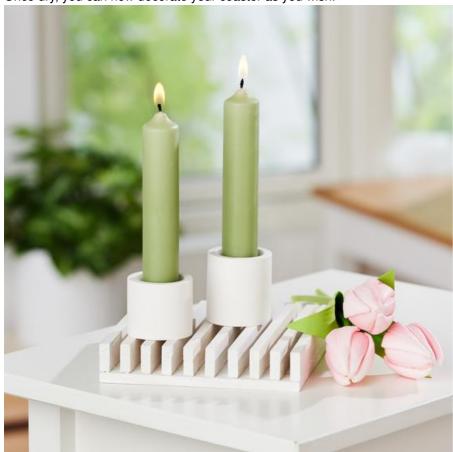

## Coasters made from craft sticks

## Instructions No. 2971

Difficulty: Beginner

Working time: 30 Minutes

This decorative **coaster** is very easy to conjure up from **craft blocks**. It is ideal for displaying decorations such as candle holders, cards and flowers and also cuts a fine figure itself.

## This is how it's done:

First paint 17 craft blocks with white wood stain.

For the base plate, glue 7 blocks together on the long, narrow side using handicraft glue.

Apply glue to a further 10 blocks (on the long, narrow side) and stick them upright on the base plate. Make sure that you always have the same spacing.

Once dry, you can now decorate your coaster as you wish.