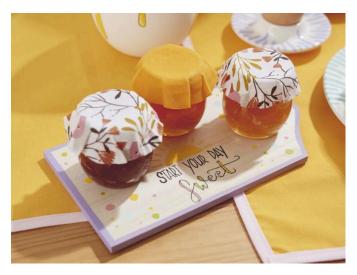

The painted dishes are baked in the oven according to the package instructions. The paint is then dishwasher safe.

This colourful <u>serving tray with jam jars</u> adds more cheer to the table.