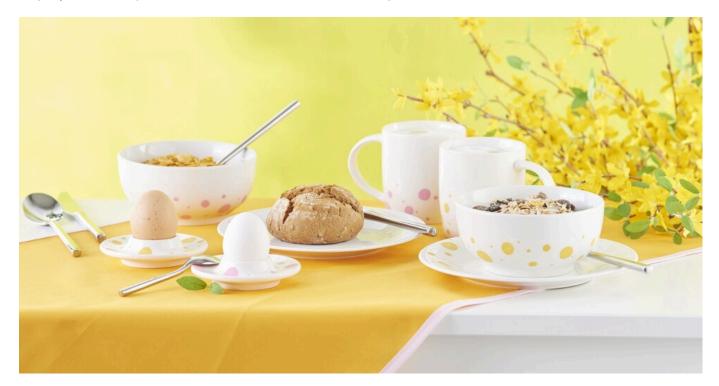

#### Working time: 5 Hours

This table decoration is guaranteed to put you in a good mood in the morning. The white tableware with brightly coloured spots and the self-sewn table runner bring colour and fun to the breakfast table.

## Decorate the tableware:

To add a splash of colour to the table, you can easily paint white porcelain with porcelain paints. It is important not to paint drinking and cutting surfaces, as the colours are not food-safe.

The painted dishes are baked in the oven according to the package instructions. The paint is then dishwasher safe.

This colourful <u>serving tray with jam jars</u> adds more cheer to the table.