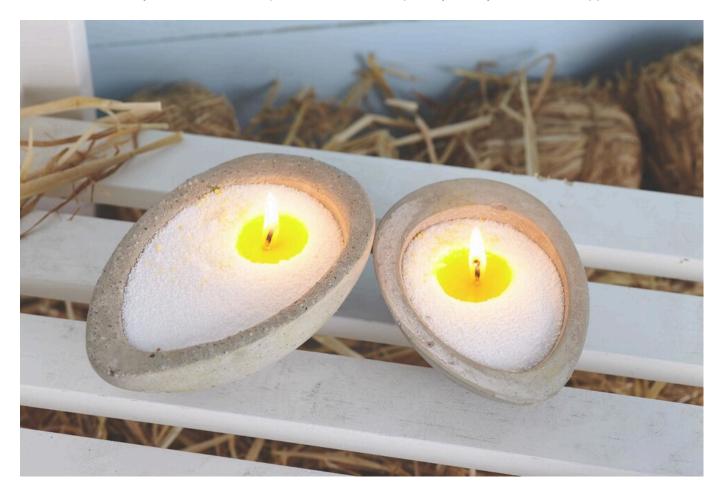

### **Creating fried egg candles is so easy**

Simply place a candle wick in the finished egg containers and **fill** with yellow candle sand , then sprinkle a second white layer of candle sand over it.

When the candle is lit, the liquid Wax for candles turns into Yellow, the white top layer provides the "fried egg look".