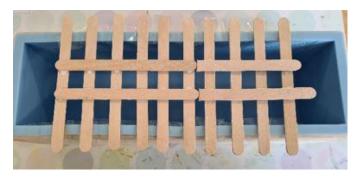

# Preparing and filling the mould

To prevent the test tubes from slipping when filling, you can make a small grid out of wooden sticks. To do this, place several wooden sticks vertically in front of you. These should be placed next to each other at the same distance if possible. Glue two wooden sticks horizontally to the vertical wooden sticks. This will create small squares into which the test tubes will fit.

Mix 20 tablespoons of concrete with water to a creamy mass and pour it into the mould. The mould should then be tapped lightly on the surface to allow air bubbles to rise.

Press the test tubes through the grid into the concrete and let everything dry for about 24 hours.