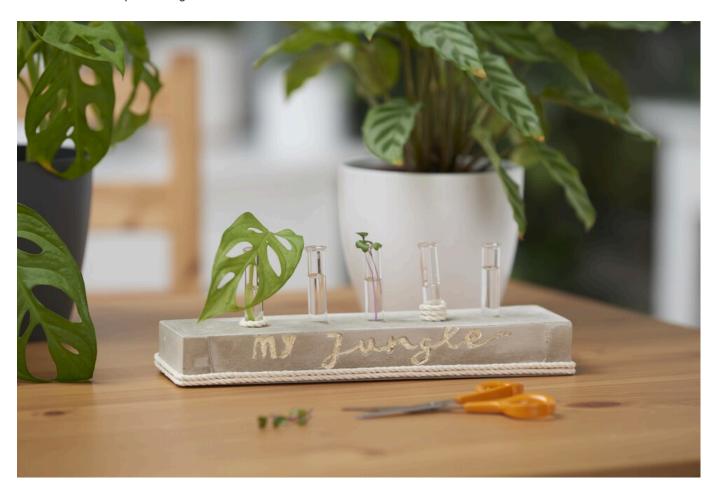

# Concrete plant nursery

**Instructions No. 2563** 

Difficulty: Beginner

Working time: 2 Hours

With many indoor plants, you can create a green Urban Jungle in your home. For even more plants, you can easily grow new green plants from cuttings. This decorative plant nursery made of concrete offers your offshoots a safe place to grow.

### Finish the plant nursery

Finally, finish the growing station: smooth the edges with sandpaper, colour the lettering with VBS craft paint ivory and decorate the test tubes and the edge of the concrete mould with a cord.