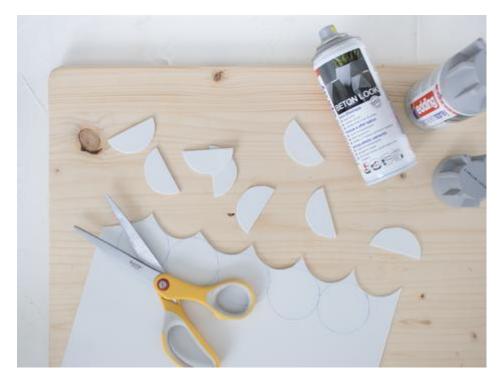

Make a stencil out of paper. For these instructions, a circle with a diameter of 5 cm was used and then divided in the centre. Trace the outline of the semi-circle onto the foam rubber with a pencil and cut out all the semi-circles as precisely as possible using scissors.