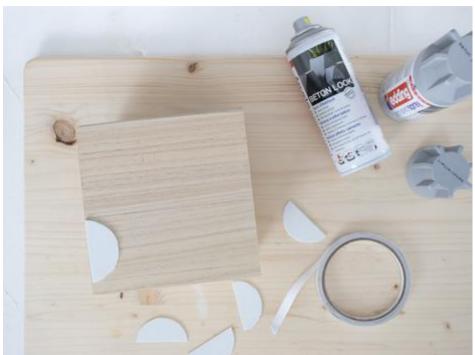

Cover one side of the semicircles with double-sided adhesive tape. Remove the protective layer from the adhesive tape and place your shapes on the tissue box. Tip: Use a ruler and pencil to draw fine guide lines on the undecorated products. This will ensure that you stick all the foam rubber parts on straight.