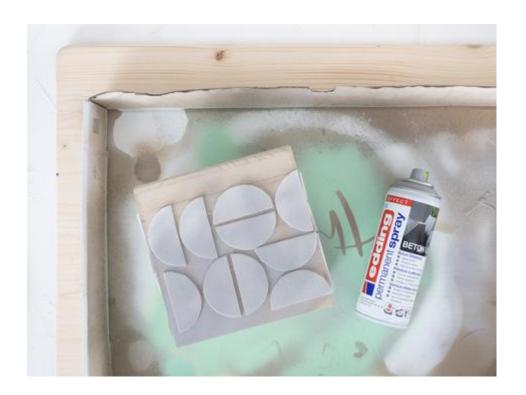

Now the edding permanent spray in concrete look comes into play. Before using it for the first time, remove the red safety ring and shake the spray for 3 minutes. You can then spray it evenly onto your foam rubber-covered element. Spray evenly in a criss-cross pattern and at a distance of approx. 25 cm from the object and allow the tissue box to dry sufficiently. Then fill the tissue box with tissues and enjoy your new decorative element in a trendy concrete look.