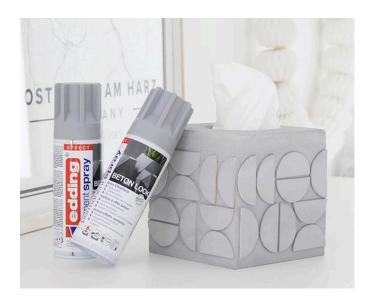

## Cosmetic tissue box in concrete look

**Instructions No. 3077** 

Difficulty: Beginner

This stylish box with graphic elements in a concrete look has a simple design. The semi-circles are bang on trend and create an exciting 3D effect. Embellish your cosmetics or tissue boxes now too!

Now the edding permanent spray in concrete look comes into play. Before using it for the first time, remove the red safety ring and shake the spray for 3 minutes. You can then spray it evenly onto your foam rubber-covered element. Spray evenly in a criss-cross pattern and at a distance of approx. 25 cm from the object and allow the tissue box to dry sufficiently. Then fill the tissue box with tissues and enjoy your new decorative element in a trendy concrete look.